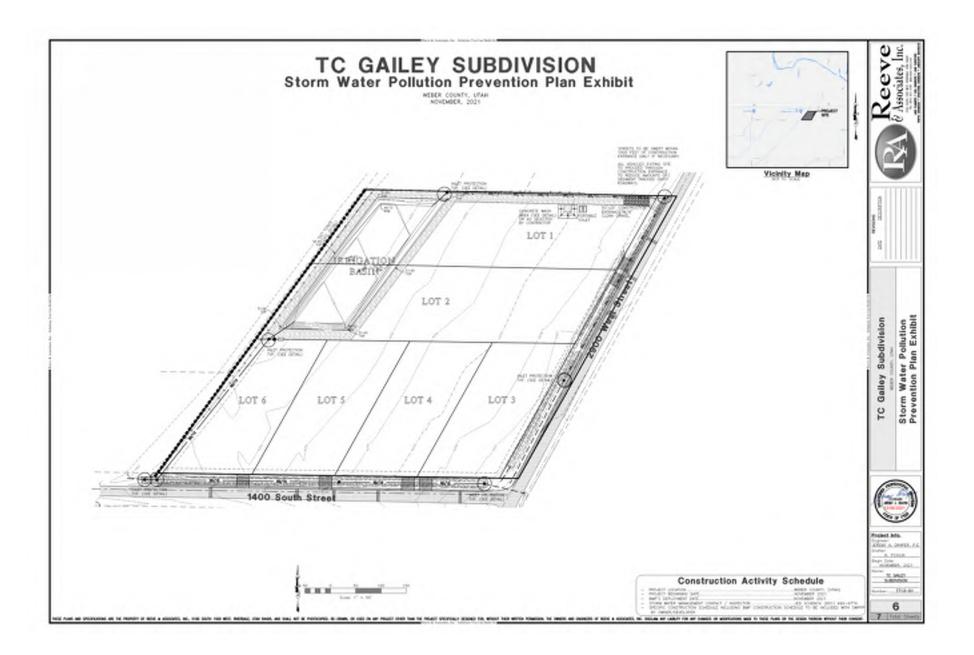

#### **Synopsis**

| Applicatio      | on Information                                                                                                                  |                                                           |        |                           |  |  |
|-----------------|---------------------------------------------------------------------------------------------------------------------------------|-----------------------------------------------------------|--------|---------------------------|--|--|
|                 | <b>oplication Request:</b> Consideration and action on final approval of TC Gailey Subdivision (6 lots) located at 1400 2900 W. |                                                           |        |                           |  |  |
| Agenda [        | Agenda Date: Tuesday, December 14, 2021                                                                                         |                                                           |        |                           |  |  |
| Applican        | t:                                                                                                                              | Jed Schenck (owner) Chis Cave (Authorized Representative) |        |                           |  |  |
| File Num        | ber:                                                                                                                            | LVS080221                                                 |        |                           |  |  |
| Property        | Information                                                                                                                     |                                                           |        |                           |  |  |
| Approxin        | nate Address:                                                                                                                   | 1400 South 2900 W                                         |        |                           |  |  |
| Project A       | rea:                                                                                                                            | 8.60 acres                                                |        |                           |  |  |
| Zoning:         |                                                                                                                                 | A-2                                                       |        |                           |  |  |
| -               | and Use:                                                                                                                        | Agricultural                                              |        |                           |  |  |
| -               | Land Use:                                                                                                                       | Residential                                               |        |                           |  |  |
| Parcel ID       | •                                                                                                                               | 15-060-0145                                               |        |                           |  |  |
| Townshi         | o, Range, Section:                                                                                                              | 6N, 2W, Sec 22                                            |        |                           |  |  |
| <b>Adjacent</b> | Land use                                                                                                                        |                                                           |        |                           |  |  |
| North:          | Residential                                                                                                                     |                                                           | South: | Agricultural/ Residential |  |  |
| East:           | Agricultural/ Res                                                                                                               | idential                                                  | West:  | Residential               |  |  |
| Staff Infor     | mation                                                                                                                          |                                                           |        |                           |  |  |
| Report P        | resenter:                                                                                                                       | Felix Lleverino                                           |        |                           |  |  |
|                 |                                                                                                                                 | flleverino@co.weber.ut.us                                 |        |                           |  |  |
|                 |                                                                                                                                 | 801-399-8767                                              |        |                           |  |  |
| Report R        | eviewer:                                                                                                                        | SB                                                        |        |                           |  |  |
| Applicabl       | o Ordinancoc                                                                                                                    |                                                           |        |                           |  |  |

#### Applicable Ordinances

- Title 101, Chapter 1 General Provisions, Section 7 Definitions
- Title 104, (Zones) Chapter 2
- Title 106, Subdivisions