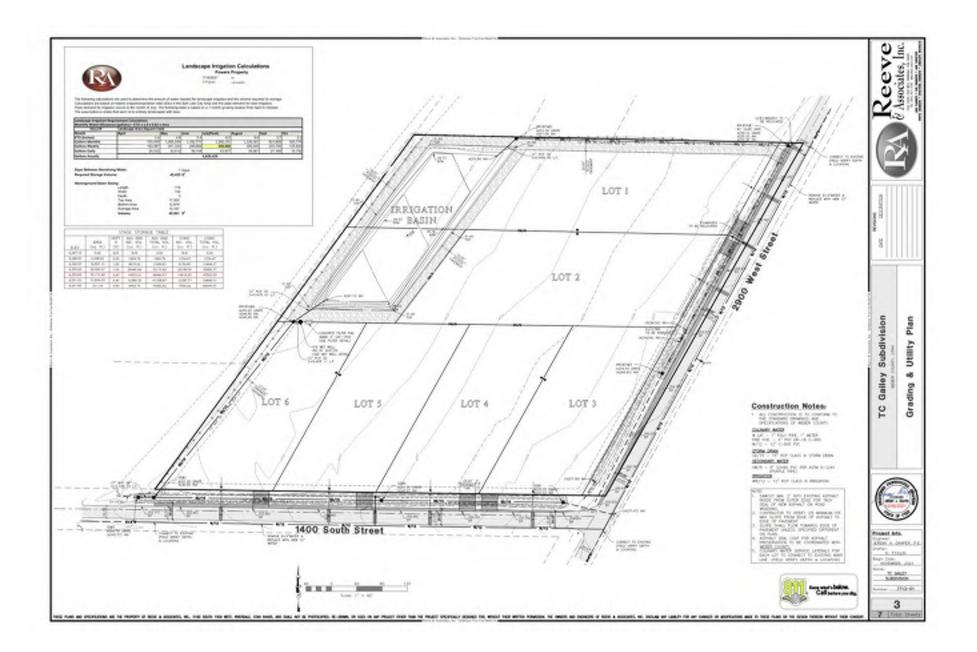

#### **Synopsis**

| Applicatio      | on Information                                                                                                                  |                                                           |        |                           |  |  |
|-----------------|---------------------------------------------------------------------------------------------------------------------------------|-----------------------------------------------------------|--------|---------------------------|--|--|
|                 | <b>oplication Request:</b> Consideration and action on final approval of TC Gailey Subdivision (6 lots) located at 1400 2900 W. |                                                           |        |                           |  |  |
| Agenda [        | Agenda Date: Tuesday, December 14, 2021                                                                                         |                                                           |        |                           |  |  |
| Applican        | t:                                                                                                                              | Jed Schenck (owner) Chis Cave (Authorized Representative) |        |                           |  |  |
| File Num        | ber:                                                                                                                            | LVS080221                                                 |        |                           |  |  |
| Property        | Information                                                                                                                     |                                                           |        |                           |  |  |
| Approxin        | nate Address:                                                                                                                   | 1400 South 2900 W                                         |        |                           |  |  |
| Project A       | rea:                                                                                                                            | 8.60 acres                                                |        |                           |  |  |
| Zoning:         |                                                                                                                                 | A-2                                                       |        |                           |  |  |
| -               | and Use:                                                                                                                        | Agricultural                                              |        |                           |  |  |
| -               | Land Use:                                                                                                                       | Residential                                               |        |                           |  |  |
| Parcel ID       | •                                                                                                                               | 15-060-0145                                               |        |                           |  |  |
| Townshi         | o, Range, Section:                                                                                                              | 6N, 2W, Sec 22                                            |        |                           |  |  |
| <b>Adjacent</b> | Land use                                                                                                                        |                                                           |        |                           |  |  |
| North:          | Residential                                                                                                                     |                                                           | South: | Agricultural/ Residential |  |  |
| East:           | Agricultural/ Res                                                                                                               | idential                                                  | West:  | Residential               |  |  |
| Staff Infor     | mation                                                                                                                          |                                                           |        |                           |  |  |
| Report P        | resenter:                                                                                                                       | Felix Lleverino                                           |        |                           |  |  |
|                 |                                                                                                                                 | flleverino@co.weber.ut.us                                 |        |                           |  |  |
|                 |                                                                                                                                 | 801-399-8767                                              |        |                           |  |  |
| Report R        | eviewer:                                                                                                                        | SB                                                        |        |                           |  |  |
| Applicabl       | o Ordinancoc                                                                                                                    |                                                           |        |                           |  |  |

#### Applicable Ordinances

- Title 101, Chapter 1 General Provisions, Section 7 Definitions
- Title 104, (Zones) Chapter 2
- Title 106, Subdivisions