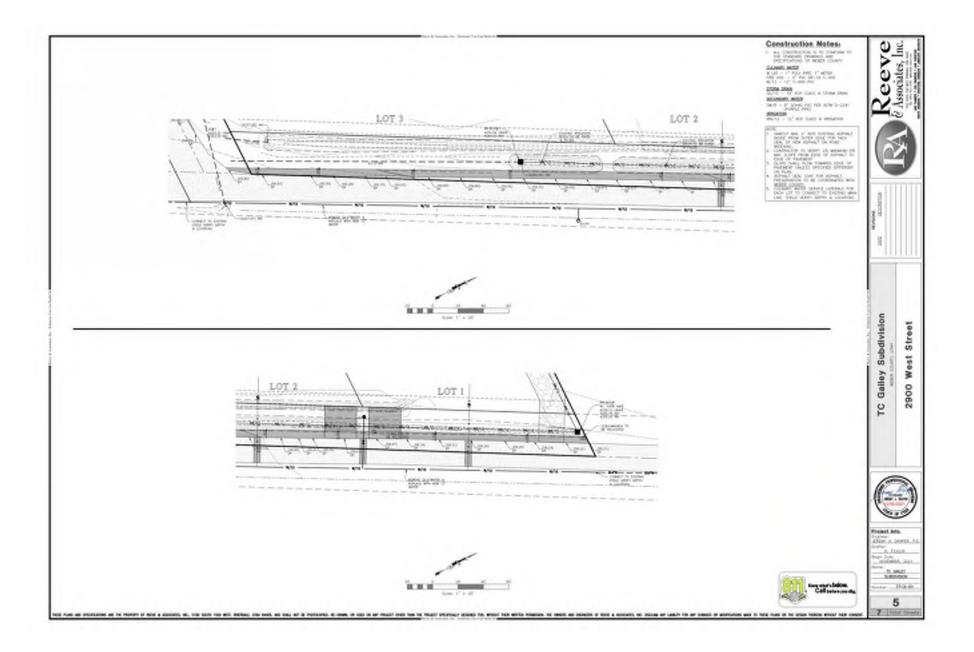

#### **Synopsis**

| Applicatio      | on Information                                                                                                                  |                                                           |        |                           |  |  |
|-----------------|---------------------------------------------------------------------------------------------------------------------------------|-----------------------------------------------------------|--------|---------------------------|--|--|
|                 | <b>oplication Request:</b> Consideration and action on final approval of TC Gailey Subdivision (6 lots) located at 1400 2900 W. |                                                           |        |                           |  |  |
| Agenda [        | Agenda Date: Tuesday, December 14, 2021                                                                                         |                                                           |        |                           |  |  |
| Applican        | t:                                                                                                                              | Jed Schenck (owner) Chis Cave (Authorized Representative) |        |                           |  |  |
| File Num        | ber:                                                                                                                            | LVS080221                                                 |        |                           |  |  |
| Property        | Information                                                                                                                     |                                                           |        |                           |  |  |
| Approxin        | nate Address:                                                                                                                   | 1400 South 2900 W                                         |        |                           |  |  |
| Project A       | rea:                                                                                                                            | 8.60 acres                                                |        |                           |  |  |
| Zoning:         |                                                                                                                                 | A-2                                                       |        |                           |  |  |
| -               | and Use:                                                                                                                        | Agricultural                                              |        |                           |  |  |
| -               | Land Use:                                                                                                                       | Residential                                               |        |                           |  |  |
| Parcel ID       | •                                                                                                                               | 15-060-0145                                               |        |                           |  |  |
| Townshi         | o, Range, Section:                                                                                                              | 6N, 2W, Sec 22                                            |        |                           |  |  |
| <b>Adjacent</b> | Land use                                                                                                                        |                                                           |        |                           |  |  |
| North:          | Residential                                                                                                                     |                                                           | South: | Agricultural/ Residential |  |  |
| East:           | Agricultural/ Res                                                                                                               | idential                                                  | West:  | Residential               |  |  |
| Staff Infor     | mation                                                                                                                          |                                                           |        |                           |  |  |
| Report P        | resenter:                                                                                                                       | Felix Lleverino                                           |        |                           |  |  |
|                 |                                                                                                                                 | flleverino@co.weber.ut.us                                 |        |                           |  |  |
|                 |                                                                                                                                 | 801-399-8767                                              |        |                           |  |  |
| Report R        | eviewer:                                                                                                                        | SB                                                        |        |                           |  |  |
| Applicabl       | o Ordinancoc                                                                                                                    |                                                           |        |                           |  |  |

#### Applicable Ordinances

- Title 101, Chapter 1 General Provisions, Section 7 Definitions
- Title 104, (Zones) Chapter 2
- Title 106, Subdivisions