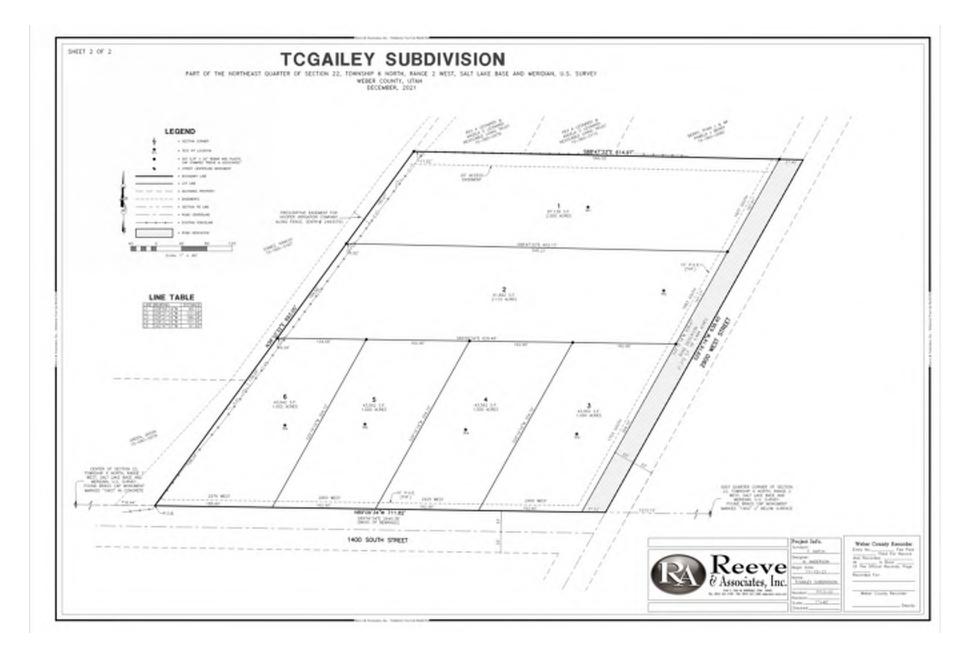

#### **Synopsis**

| Applicatio      | on Information                                                                                                                  |                                                           |        |                           |  |  |
|-----------------|---------------------------------------------------------------------------------------------------------------------------------|-----------------------------------------------------------|--------|---------------------------|--|--|
|                 | <b>oplication Request:</b> Consideration and action on final approval of TC Gailey Subdivision (6 lots) located at 1400 2900 W. |                                                           |        |                           |  |  |
| Agenda [        | Agenda Date: Tuesday, December 14, 2021                                                                                         |                                                           |        |                           |  |  |
| Applican        | t:                                                                                                                              | Jed Schenck (owner) Chis Cave (Authorized Representative) |        |                           |  |  |
| File Num        | ber:                                                                                                                            | LVS080221                                                 |        |                           |  |  |
| Property        | Information                                                                                                                     |                                                           |        |                           |  |  |
| Approxin        | nate Address:                                                                                                                   | 1400 South 2900 W                                         |        |                           |  |  |
| Project A       | rea:                                                                                                                            | 8.60 acres                                                |        |                           |  |  |
| Zoning:         |                                                                                                                                 | A-2                                                       |        |                           |  |  |
| -               | and Use:                                                                                                                        | Agricultural                                              |        |                           |  |  |
| -               | Land Use:                                                                                                                       | Residential                                               |        |                           |  |  |
| Parcel ID       | •                                                                                                                               | 15-060-0145                                               |        |                           |  |  |
| Townshi         | o, Range, Section:                                                                                                              | 6N, 2W, Sec 22                                            |        |                           |  |  |
| <b>Adjacent</b> | Land use                                                                                                                        |                                                           |        |                           |  |  |
| North:          | Residential                                                                                                                     |                                                           | South: | Agricultural/ Residential |  |  |
| East:           | Agricultural/ Res                                                                                                               | idential                                                  | West:  | Residential               |  |  |
| Staff Infor     | mation                                                                                                                          |                                                           |        |                           |  |  |
| Report P        | resenter:                                                                                                                       | Felix Lleverino                                           |        |                           |  |  |
|                 |                                                                                                                                 | flleverino@co.weber.ut.us                                 |        |                           |  |  |
|                 |                                                                                                                                 | 801-399-8767                                              |        |                           |  |  |
| Report R        | eviewer:                                                                                                                        | SB                                                        |        |                           |  |  |
| Applicabl       | o Ordinancoc                                                                                                                    |                                                           |        |                           |  |  |

#### Applicable Ordinances

- Title 101, Chapter 1 General Provisions, Section 7 Definitions
- Title 104, (Zones) Chapter 2
- Title 106, Subdivisions