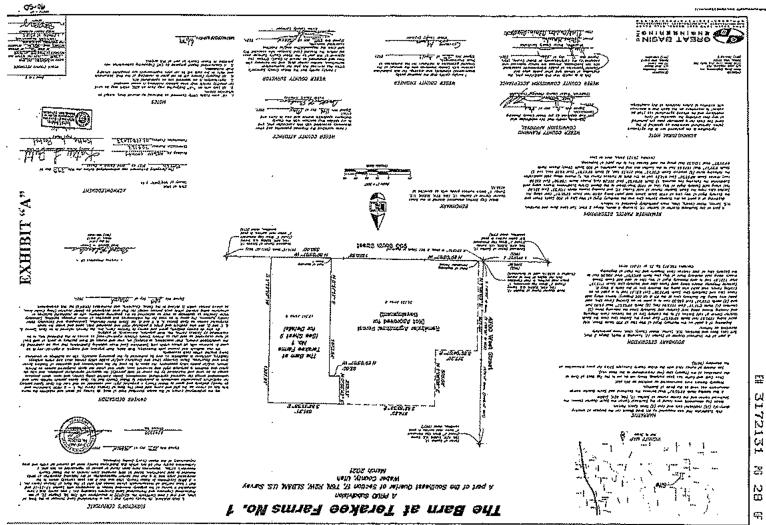

**2.2 LVB110921** - Consideration and action of preliminary approval of Buffalo Run Subdivision (18 lots) located at 2400 S 4700 W. **Presenter, Felix Lleverino; Applicant, James Marziale** 

**2.3 LVT111717**: Request for final approval of Terakee Farm PRUD Subdivision Phase 1 – **Presenter Steve Burton; Applicant, Brad Blanch** 

The applicant is requesting both an approval of an Alternative Access Exception and a preliminary approval for Warren EstatesSubdivision consisting of 7 lots in the A-2 zone.

The proposed subdivision (see **Exhibit A)** and lot configuration are in conformance with the applicable zoning and subdivision requirements as required by the Uniform Land Use Code of Weber County (LUC). The following is a brief synopsis of the review criteria and conformance with LUC.