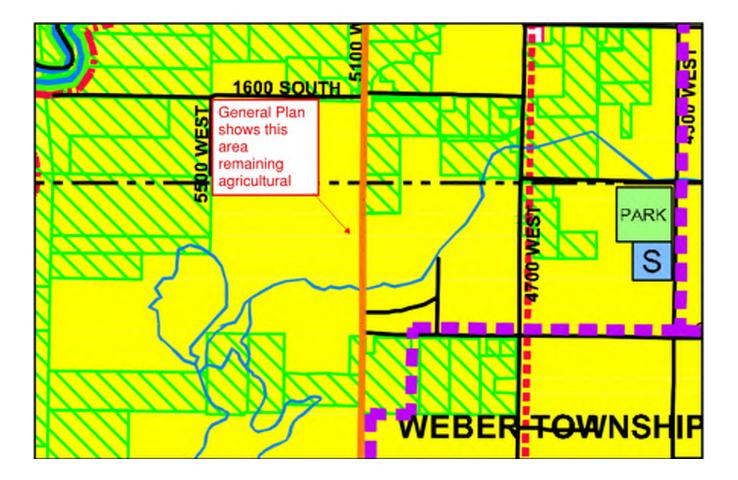

licant plans to connect to Central Weber Sewer for a sewer connection and Taylor West Weber Water for culinary water needs. The proposed landscaped area will be xeriscaped, requiring minimal water. Once the applicant subdivides or submits a design review application, they will be required to show that there are approved water and sewer connections to the site.

### General Plan

The Future Land Use Map of the West Central Weber County General Plan indicates that this area should remain zoned as agriculture (yellow). The county is currently in the process of creating a new general plan. The future land use map for the new general plan has not been created yet. This proposal does not conform to the current general plan policies for this area, as this proposal is not related to agriculture.



### **County Rezoning Procedure**

The land use code lists the following as considerations when the Planning Commission makes a recommendation to the County Commission:

A decision to amend the zoning map is a matter committed to the legislative discretion of the County Commission and is not controlled by any one standard. However, in making an amendment, the County Commission and Planning Commission are encouraged to consider the following factors, among other factors they deem relevant:

- a. Whether the proposed amendment is consistent with goals, objectives, and policies of the County's general plan.
- b. Whether the proposed amendment is compatible with the overall character of existing development in the vicinity of the subject property.
- c. The extent to which the proposed amendm