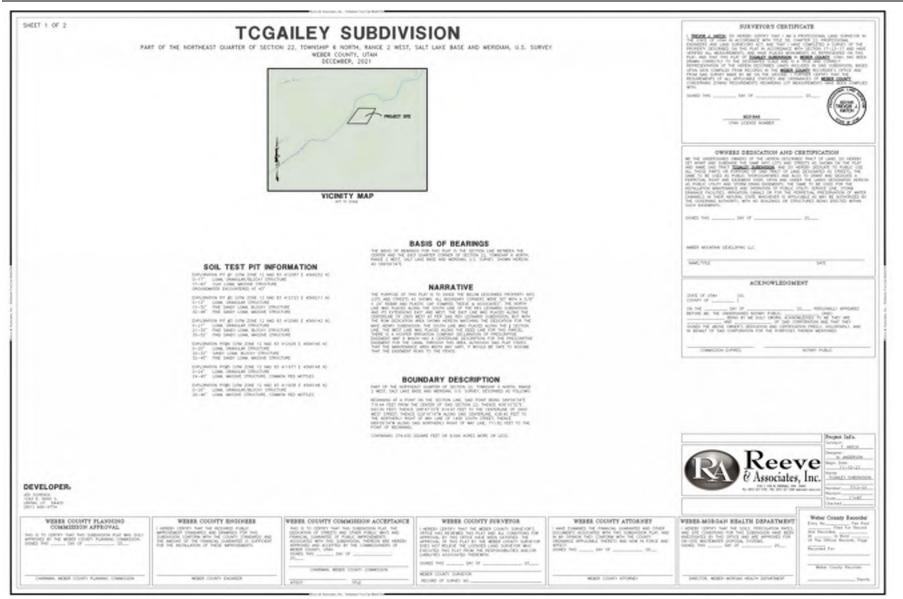

#### **Synopsis**

| Applicatio      | on Information                                                                                                                  |                                                           |        |                           |  |  |
|-----------------|---------------------------------------------------------------------------------------------------------------------------------|-----------------------------------------------------------|--------|---------------------------|--|--|
|                 | <b>oplication Request:</b> Consideration and action on final approval of TC Gailey Subdivision (6 lots) located at 1400 2900 W. |                                                           |        |                           |  |  |
| Agenda [        | Agenda Date: Tuesday, December 14, 2021                                                                                         |                                                           |        |                           |  |  |
| Applican        | t:                                                                                                                              | Jed Schenck (owner) Chis Cave (Authorized Representative) |        |                           |  |  |
| File Num        | ber:                                                                                                                            | LVS080221                                                 |        |                           |  |  |
| Property        | Information                                                                                                                     |                                                           |        |                           |  |  |
| Approxin        | nate Address:                                                                                                                   | 1400 South 2900 W                                         |        |                           |  |  |
| Project A       | rea:                                                                                                                            | 8.60 acres                                                |        |                           |  |  |
| Zoning:         |                                                                                                                                 | A-2                                                       |        |                           |  |  |
| -               | and Use:                                                                                                                        | Agricultural                                              |        |                           |  |  |
| -               | Land Use:                                                                                                                       | Residential                                               |        |                           |  |  |
| Parcel ID       | •                                                                                                                               | 15-060-0145                                               |        |                           |  |  |
| Townshi         | o, Range, Section:                                                                                                              | 6N, 2W, Sec 22                                            |        |                           |  |  |
| <b>Adjacent</b> | Land use                                                                                                                        |                                                           |        |                           |  |  |
| North:          | Residential                                                                                                                     |                                                           | South: | Agricultural/ Residential |  |  |
| East:           | Agricultural/ Res                                                                                                               | idential                                                  | West:  | Residential               |  |  |
| Staff Infor     | mation                                                                                                                          |                                                           |        |                           |  |  |
| Report P        | resenter:                                                                                                                       | Felix Lleverino                                           |        |                           |  |  |
|                 |                                                                                                                                 | flleverino@co.weber.ut.us                                 |        |                           |  |  |
|                 |                                                                                                                                 | 801-399-8767                                              |        |                           |  |  |
| Report R        | eviewer:                                                                                                                        | SB                                                        |        |                           |  |  |
| Applicabl       | o Ordinancoc                                                                                                                    |                                                           |        |                           |  |  |

#### Applicable Ordinances

- Title 101, Chapter 1 General Provisions, Section 7 Definitions
- Title 104, (Zones) Chapter 2
- Title 106, Subdivisions