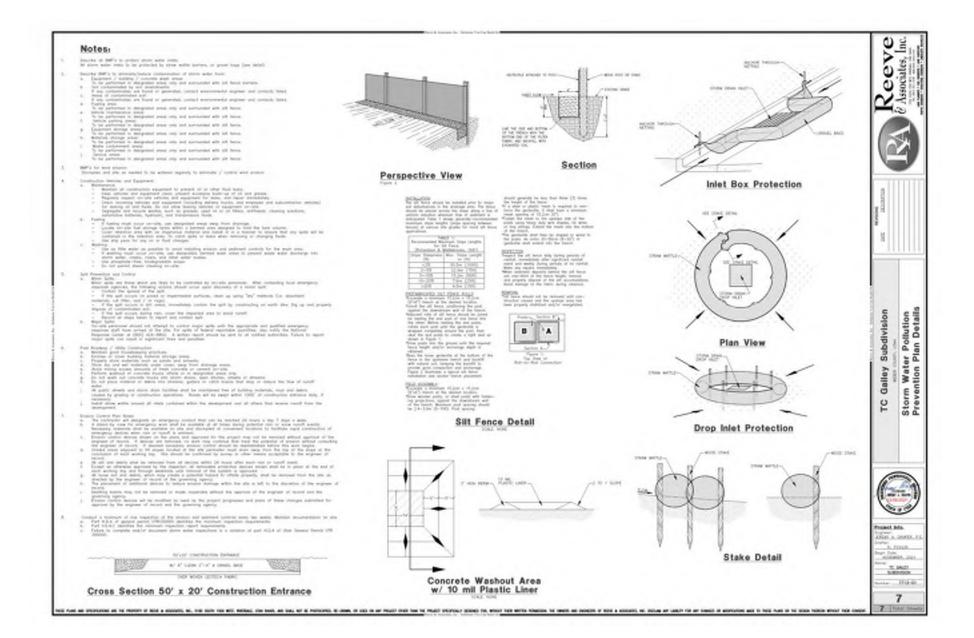

#### **Synopsis**

| Applicatio      | on Information                                                                                                                  |                                                           |        |                           |  |  |
|-----------------|---------------------------------------------------------------------------------------------------------------------------------|-----------------------------------------------------------|--------|---------------------------|--|--|
|                 | <b>oplication Request:</b> Consideration and action on final approval of TC Gailey Subdivision (6 lots) located at 1400 2900 W. |                                                           |        |                           |  |  |
| Agenda [        | Agenda Date: Tuesday, December 14, 2021                                                                                         |                                                           |        |                           |  |  |
| Applican        | t:                                                                                                                              | Jed Schenck (owner) Chis Cave (Authorized Representative) |        |                           |  |  |
| File Num        | ber:                                                                                                                            | LVS080221                                                 |        |                           |  |  |
| Property        | Information                                                                                                                     |                                                           |        |                           |  |  |
| Approxin        | nate Address:                                                                                                                   | 1400 South 2900 W                                         |        |                           |  |  |
| Project A       | rea:                                                                                                                            | 8.60 acres                                                |        |                           |  |  |
| Zoning:         |                                                                                                                                 | A-2                                                       |        |                           |  |  |
| -               | and Use:                                                                                                                        | Agricultural                                              |        |                           |  |  |
| -               | Land Use:                                                                                                                       | Residential                                               |        |                           |  |  |
| Parcel ID       | •                                                                                                                               | 15-060-0145                                               |        |                           |  |  |
| Townshi         | o, Range, Section:                                                                                                              | 6N, 2W, Sec 22                                            |        |                           |  |  |
| <b>Adjacent</b> | Land use                                                                                                                        |                                                           |        |                           |  |  |
| North:          | Residential                                                                                                                     |                                                           | South: | Agricultural/ Residential |  |  |
| East:           | Agricultural/ Res                                                                                                               | idential                                                  | West:  | Residential               |  |  |
| Staff Infor     | mation                                                                                                                          |                                                           |        |                           |  |  |
| Report P        | resenter:                                                                                                                       | Felix Lleverino                                           |        |                           |  |  |
|                 |                                                                                                                                 | flleverino@co.weber.ut.us                                 |        |                           |  |  |
|                 |                                                                                                                                 | 801-399-8767                                              |        |                           |  |  |
| Report R        | eviewer:                                                                                                                        | SB                                                        |        |                           |  |  |
| Applicabl       | o Ordinancoc                                                                                                                    |                                                           |        |                           |  |  |

#### Applicable Ordinances

- Title 101, Chapter 1 General Provisions, Section 7 Definitions
- Title 104, (Zones) Chapter 2
- Title 106, Subdivisions