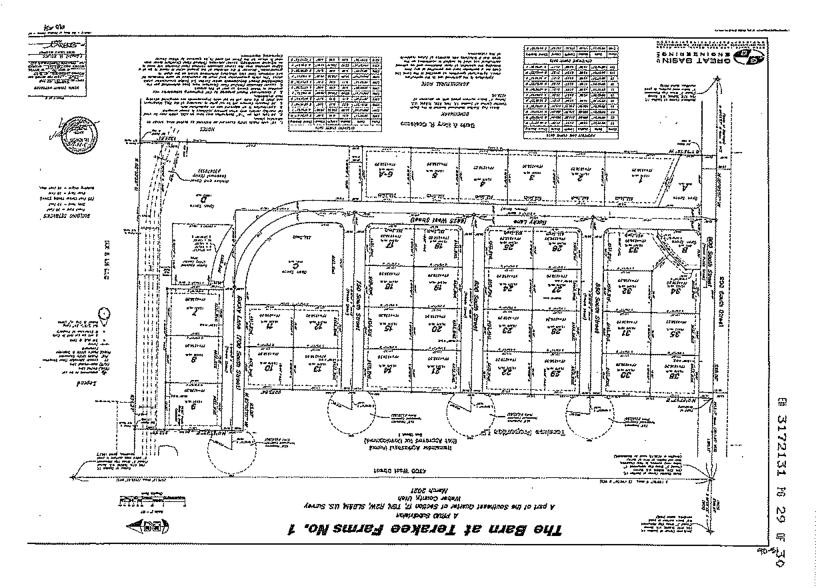

**2.2 LVB110921** - Consideration and action of preliminary approval of Buffalo Run Subdivision (18 lots) located at 2400 S 4700 W. **Presenter, Felix Lleverino; Applicant, James Marziale** 

**2.3 LVT111717**: Request for final approval of Terakee Farm PRUD Subdivision Phase 1 – **Presenter Steve Burton; Applicant, Brad Blanch** 

The applicant is requesting both an approval of an Alternative Access Exception and a preliminary approval for Warren EstatesSubdivision consisting of 7 lots in the A-2 zone.

The proposed subdivision (see **Exhibit A)** and lot configuration are in conformance with the applicable zoning and subdivision requirements as required by the Uniform Land Use Code of Weber County (LUC). The following is a brief synopsis of the review criteria and conformance with LUC.