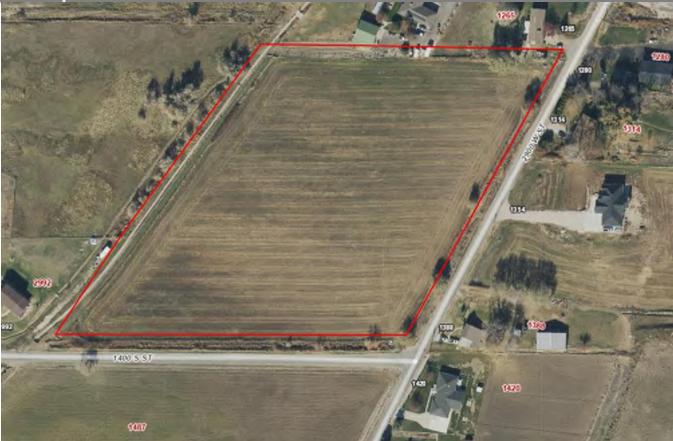

#### **Synopsis**

| Applicatio      | on Information                                                                                                                  |                                                           |        |                           |  |  |
|-----------------|---------------------------------------------------------------------------------------------------------------------------------|-----------------------------------------------------------|--------|---------------------------|--|--|
|                 | <b>oplication Request:</b> Consideration and action on final approval of TC Gailey Subdivision (6 lots) located at 1400 2900 W. |                                                           |        |                           |  |  |
| Agenda [        | Agenda Date: Tuesday, December 14, 2021                                                                                         |                                                           |        |                           |  |  |
| Applican        | t:                                                                                                                              | Jed Schenck (owner) Chis Cave (Authorized Representative) |        |                           |  |  |
| File Num        | ber:                                                                                                                            | LVS080221                                                 |        |                           |  |  |
| Property        | Information                                                                                                                     |                                                           |        |                           |  |  |
| Approxin        | nate Address:                                                                                                                   | 1400 South 2900 W                                         |        |                           |  |  |
| Project A       | rea:                                                                                                                            | 8.60 acres                                                |        |                           |  |  |
| Zoning:         |                                                                                                                                 | A-2                                                       |        |                           |  |  |
| -               | and Use:                                                                                                                        | Agricultural                                              |        |                           |  |  |
| -               | Land Use:                                                                                                                       | Residential                                               |        |                           |  |  |
| Parcel ID       | •                                                                                                                               | 15-060-0145                                               |        |                           |  |  |
| Townshi         | o, Range, Section:                                                                                                              | 6N, 2W, Sec 22                                            |        |                           |  |  |
| <b>Adjacent</b> | Land use                                                                                                                        |                                                           |        |                           |  |  |
| North:          | Residential                                                                                                                     |                                                           | South: | Agricultural/ Residential |  |  |
| East:           | Agricultural/ Res                                                                                                               | idential                                                  | West:  | Residential               |  |  |
| Staff Infor     | mation                                                                                                                          |                                                           |        |                           |  |  |
| Report P        | resenter:                                                                                                                       | Felix Lleverino                                           |        |                           |  |  |
|                 |                                                                                                                                 | flleverino@co.weber.ut.us                                 |        |                           |  |  |
|                 |                                                                                                                                 | 801-399-8767                                              |        |                           |  |  |
| Report R        | eviewer:                                                                                                                        | SB                                                        |        |                           |  |  |
| Applicabl       | o Ordinancoc                                                                                                                    |                                                           |        |                           |  |  |

#### Applicable Ordinances

- Title 101, Chapter 1 General Provisions, Section 7 Definitions
- Title 104, (Zones) Chapter 2
- Title 106, Subdivisions