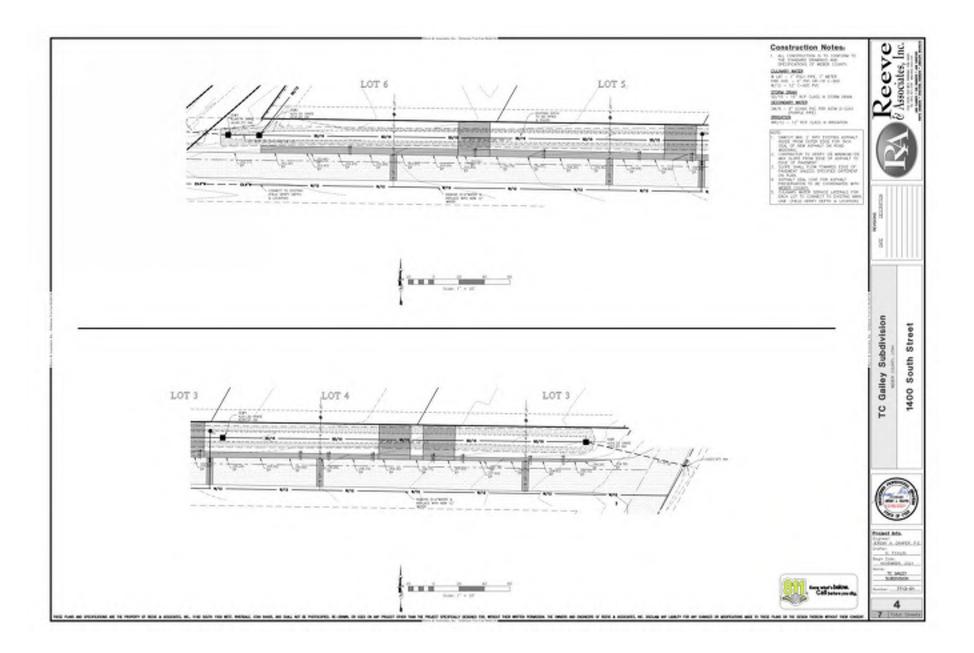

#### **Synopsis**

| Applicatio      | on Information                                                                                                                  |                                                           |        |                           |  |  |
|-----------------|---------------------------------------------------------------------------------------------------------------------------------|-----------------------------------------------------------|--------|---------------------------|--|--|
|                 | <b>oplication Request:</b> Consideration and action on final approval of TC Gailey Subdivision (6 lots) located at 1400 2900 W. |                                                           |        |                           |  |  |
| Agenda [        | Agenda Date: Tuesday, December 14, 2021                                                                                         |                                                           |        |                           |  |  |
| Applican        | t:                                                                                                                              | Jed Schenck (owner) Chis Cave (Authorized Representative) |        |                           |  |  |
| File Num        | ber:                                                                                                                            | LVS080221                                                 |        |                           |  |  |
| Property        | Information                                                                                                                     |                                                           |        |                           |  |  |
| Approxin        | nate Address:                                                                                                                   | 1400 South 2900 W                                         |        |                           |  |  |
| Project A       | rea:                                                                                                                            | 8.60 acres                                                |        |                           |  |  |
| Zoning:         |                                                                                                                                 | A-2                                                       |        |                           |  |  |
| -               | and Use:                                                                                                                        | Agricultural                                              |        |                           |  |  |
| -               | Land Use:                                                                                                                       | Residential                                               |        |                           |  |  |
| Parcel ID       | •                                                                                                                               | 15-060-0145                                               |        |                           |  |  |
| Townshi         | o, Range, Section:                                                                                                              | 6N, 2W, Sec 22                                            |        |                           |  |  |
| <b>Adjacent</b> | Land use                                                                                                                        |                                                           |        |                           |  |  |
| North:          | Residential                                                                                                                     |                                                           | South: | Agricultural/ Residential |  |  |
| East:           | Agricultural/ Res                                                                                                               | idential                                                  | West:  | Residential               |  |  |
| Staff Infor     | mation                                                                                                                          |                                                           |        |                           |  |  |
| Report P        | resenter:                                                                                                                       | Felix Lleverino                                           |        |                           |  |  |
|                 |                                                                                                                                 | flleverino@co.weber.ut.us                                 |        |                           |  |  |
|                 |                                                                                                                                 | 801-399-8767                                              |        |                           |  |  |
| Report R        | eviewer:                                                                                                                        | SB                                                        |        |                           |  |  |
| Applicabl       | o Ordinancoc                                                                                                                    |                                                           |        |                           |  |  |

#### Applicable Ordinances

- Title 101, Chapter 1 General Provisions, Section 7 Definitions
- Title 104, (Zones) Chapter 2
- Title 106, Subdivisions