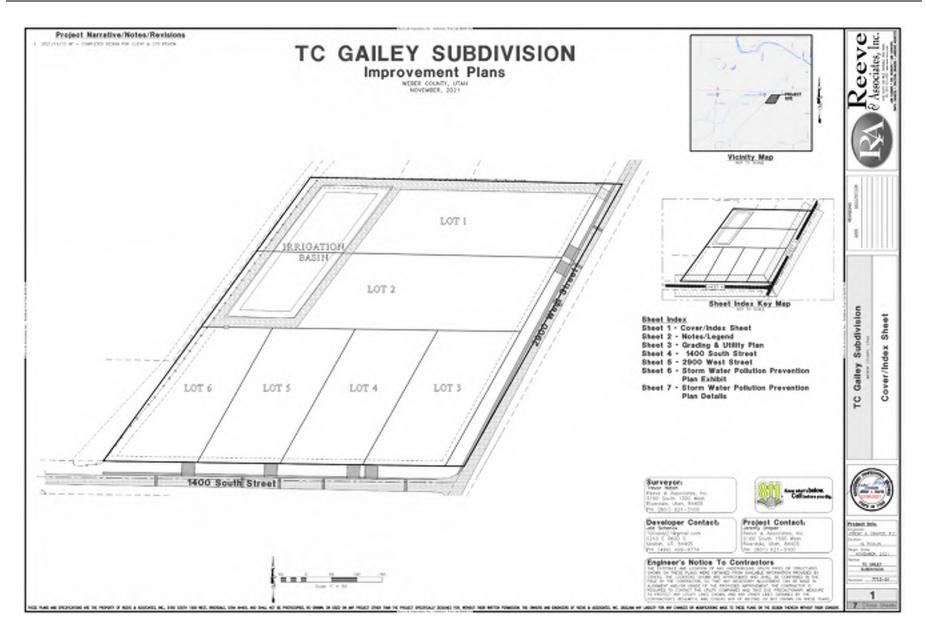

#### **Synopsis**

| Applicatio      | on Information                                                                                                                  |                                                           |        |                           |  |  |
|-----------------|---------------------------------------------------------------------------------------------------------------------------------|-----------------------------------------------------------|--------|---------------------------|--|--|
|                 | <b>oplication Request:</b> Consideration and action on final approval of TC Gailey Subdivision (6 lots) located at 1400 2900 W. |                                                           |        |                           |  |  |
| Agenda [        | Agenda Date: Tuesday, December 14, 2021                                                                                         |                                                           |        |                           |  |  |
| Applican        | t:                                                                                                                              | Jed Schenck (owner) Chis Cave (Authorized Representative) |        |                           |  |  |
| File Num        | ber:                                                                                                                            | LVS080221                                                 |        |                           |  |  |
| Property        | Information                                                                                                                     |                                                           |        |                           |  |  |
| Approxin        | nate Address:                                                                                                                   | 1400 South 2900 W                                         |        |                           |  |  |
| Project A       | rea:                                                                                                                            | 8.60 acres                                                |        |                           |  |  |
| Zoning:         |                                                                                                                                 | A-2                                                       |        |                           |  |  |
| -               | and Use:                                                                                                                        | Agricultural                                              |        |                           |  |  |
| -               | Land Use:                                                                                                                       | Residential                                               |        |                           |  |  |
| Parcel ID       | •                                                                                                                               | 15-060-0145                                               |        |                           |  |  |
| Townshi         | o, Range, Section:                                                                                                              | 6N, 2W, Sec 22                                            |        |                           |  |  |
| <b>Adjacent</b> | Land use                                                                                                                        |                                                           |        |                           |  |  |
| North:          | Residential                                                                                                                     |                                                           | South: | Agricultural/ Residential |  |  |
| East:           | Agricultural/ Res                                                                                                               | idential                                                  | West:  | Residential               |  |  |
| Staff Infor     | mation                                                                                                                          |                                                           |        |                           |  |  |
| Report P        | resenter:                                                                                                                       | Felix Lleverino                                           |        |                           |  |  |
|                 |                                                                                                                                 | flleverino@co.weber.ut.us                                 |        |                           |  |  |
|                 |                                                                                                                                 | 801-399-8767                                              |        |                           |  |  |
| Report R        | eviewer:                                                                                                                        | SB                                                        |        |                           |  |  |
| Applicabl       | o Ordinancoc                                                                                                                    |                                                           |        |                           |  |  |

#### Applicable Ordinances

- Title 101, Chapter 1 General Provisions, Section 7 Definitions
- Title 104, (Zones) Chapter 2
- Title 106, Subdivisions