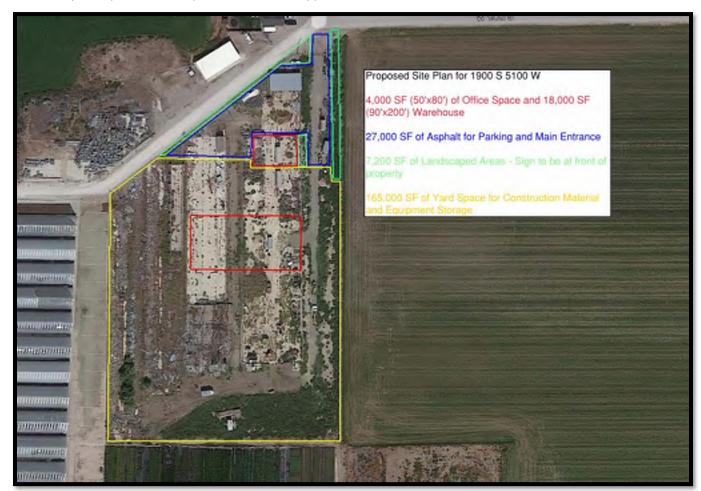

This item is an applicant-driven request to amend the zoning map from A-2 to M-2 on 5.08 acres. The applicant initially applied for C-1 (commercial) zoning, but has since requested M-2. The M-2 is proposed because outdoor storage is not allowed in any of the commercial zones or the M-1 zone. If rezoned to M-2, the property will be used for warehousing, outdoor storage, and outdoor storage of contractor's equipment to be rented. Under the M-2 zone, the following uses are listed as either permitted or conditionally permitted:

Outdoor Storage. (Conditional).

Contractor's equipment storage yard or rental of equipment used by contractors. (Permitted).

Warehouse. (Permitted).



# **Policy Analysis**

## Concept Plan

The concept site plan that was provided with this application is below.



The site plan includes office space for the operation of the business, as well as a large warehouse for storage. The rest of the site will be used for a storage yard, asphalt parking, and landscaping. The consideration of this site plan does not constitute any kind of site plan approval, but is meant to provide the Planning Commission and County Commission with a general concept of the site, if a rezone is approved.

### Water and Sewer Feasibility

The applicant plans to connect to Central Weber Sewer for a sewer connection and Taylor West Weber Water for culinary water needs. The proposed landscaped area will be xeriscaped, requiring minimal water. Once the applicant subdivides or submits a design review application, they will be required to show that there are approved water and sewer