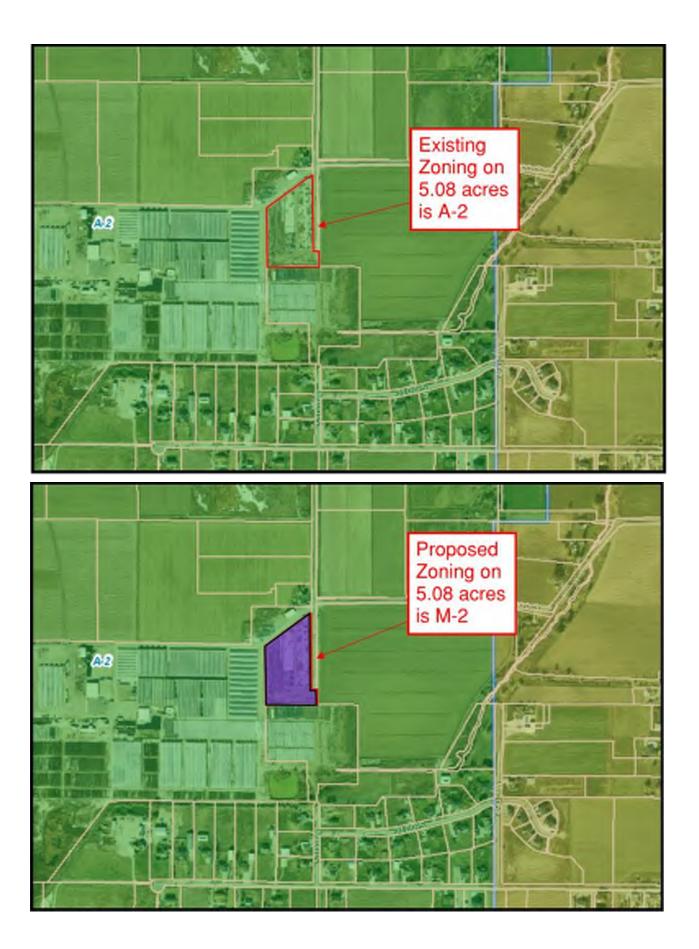

#### 3. Legislative Items:

**3.1 ZMA 2021-05**: Public hearing for a proposal to rezone 5.08 acres from A-2 to M-2 – **Presenter, Steve Burton; Applicant, Randy Ropelato** 