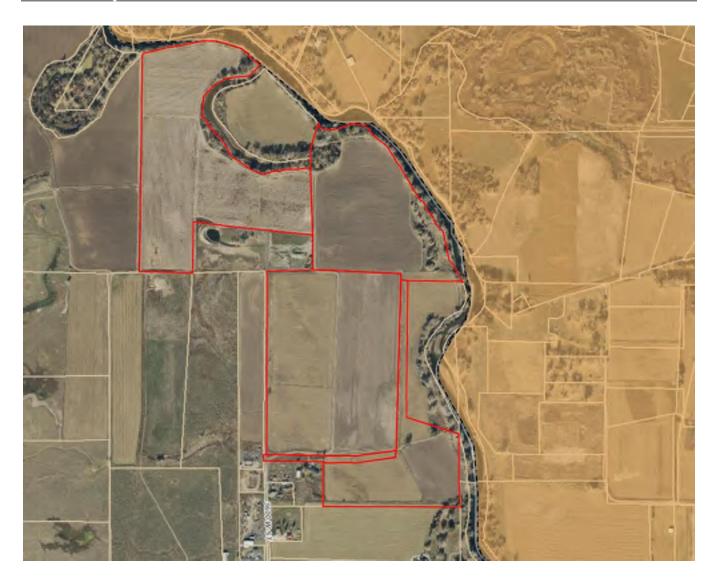

**2.2 LVB110921** - Consideration and action of preliminary approval of Buffalo Run Subdivision (18 lots) located at 2400 S 4700 W. **Presenter, Felix Lleverino; Applicant, James Marziale** 

**2.3 LVT111717**: Request for final approval of Terakee Farm PRUD Subdivision Phase 1 – **Presenter Steve Burton; Applicant, Brad Blanch** 