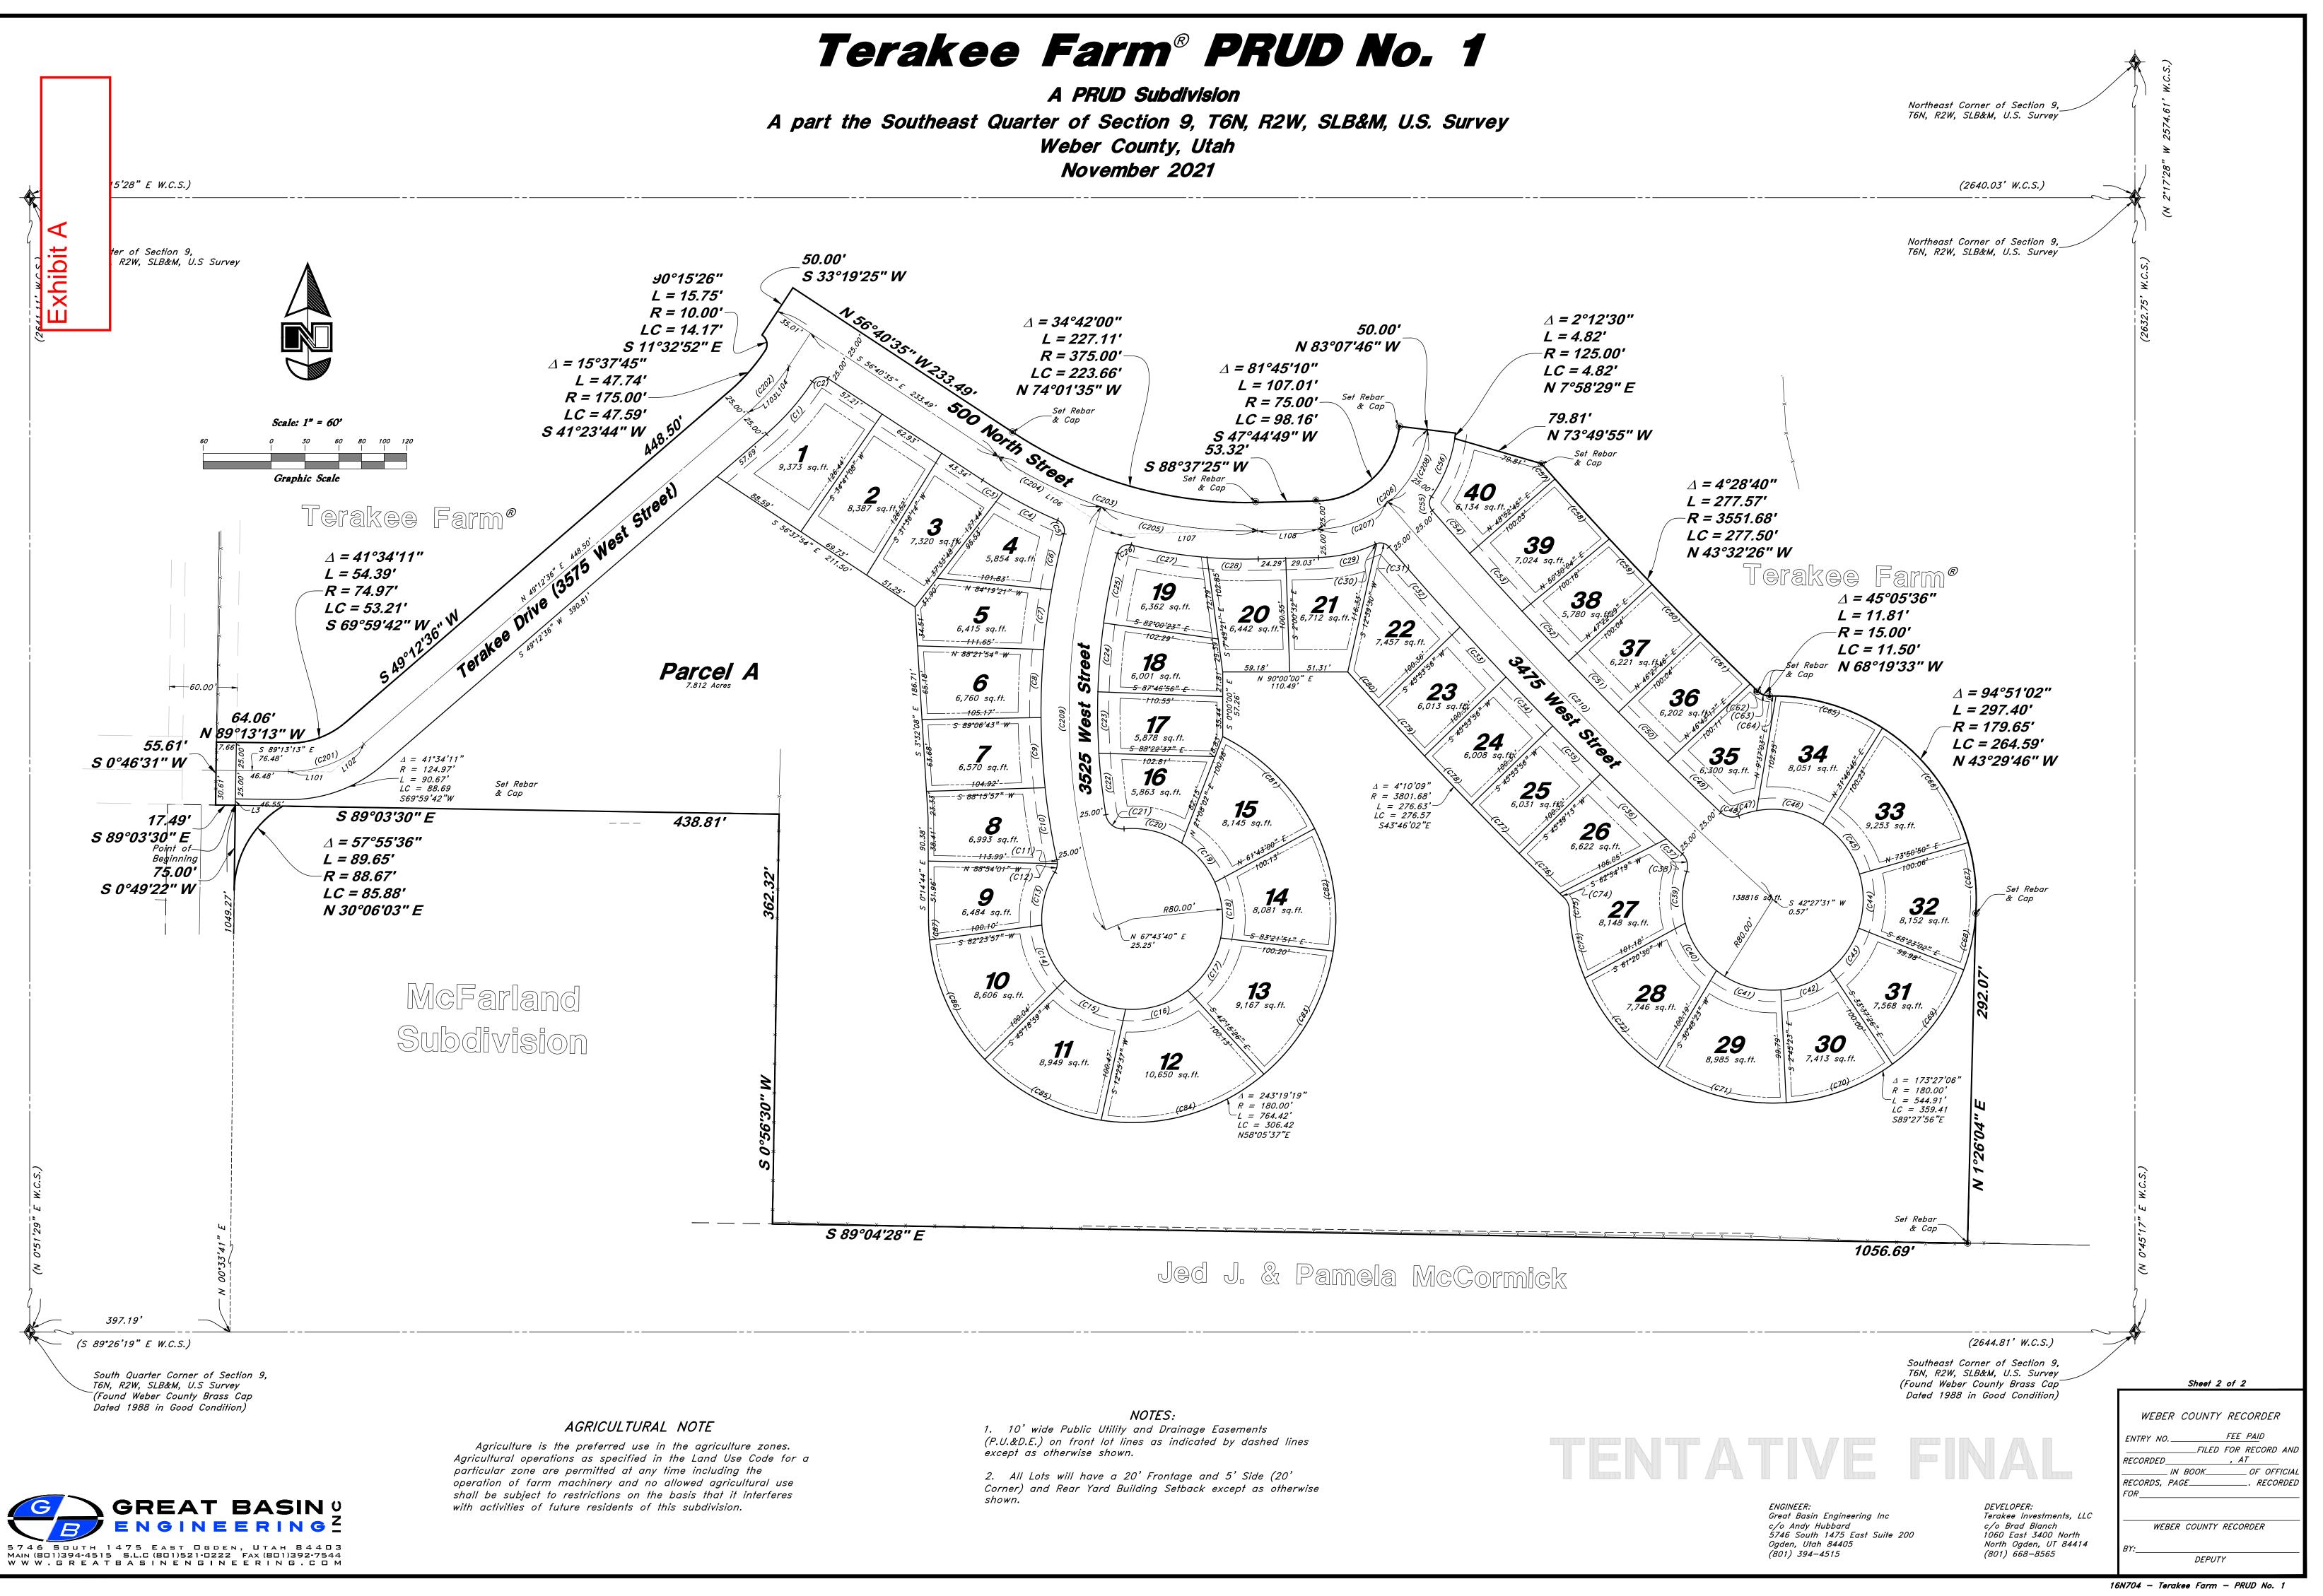

|                                                                    |
|                       |                                                                    |
|                       |                                                                    |
|                       | AGRICULTURAL NOTE                                                  |
| Aariculture is t      | he preferred use in the agriculture zones. Agricultural operations |
|                       | Land Use Code for a particular zone are permitted at any time      |

including the operation of farm machinery and no allowed agricultural use shall be subject to restrictions on the basis that it interferes with activities of future residents of this subdivision.



16N704 - Terakee Farm - PRUD No. 1



# 

'W3172131'

EH 3172131 FG 1 OF 30 LEANN H KILTS, WEBER COUNTY RECORDER 30-JUL-21 224 PM FEE \$40.00 DEP PV REC FOR: BRAD BLANCH

Recorded Against: Phase One of The Barn at Terakee Farms PRUD; Entry No. 3151981 Book 80, Pages 50 & 51, May 11, 2021.

15-749-0001 THRU 0038 DB BST TH

### AMENDED AND RESTATED DECLARATION OF COVENANTS, CONDITIONS & RESTRICTIONS

### FOR

### TERAKEE RESIDENTIAL NEIGHBORHOODS

June 8, 2021

# AMENDED AND RESTATED DECLARATION OF COVENANTS, CONDITIOINS AND RESTRICTIONS FOR TERAKEE RESIDENTIAL NEIGHBORHOODS

This Amended and Restated Declaration of Covenants, Conditions and Restrictions for Terakee Residential Neighborhoods (the "Declaration") is made this 8th day June, 2021, by Terakee Properties LP, a Utah Limited Partnership ("Declarant"). This Declaration