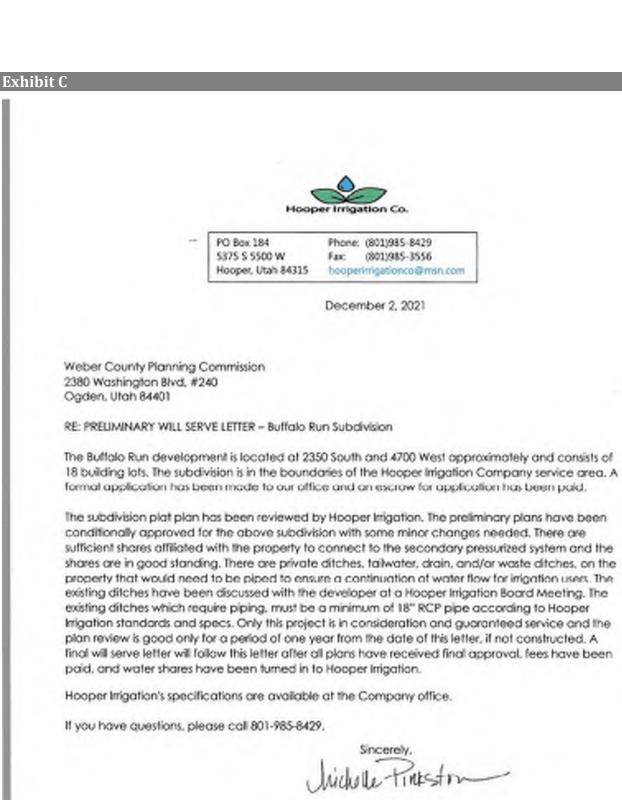

**2.2 LVB110921** - Consideration and action of preliminary approval of Buffalo Run Subdivision (18 lots) located at 2400 S 4700 W. **Presenter, Felix Lleverino; Applicant, James Marziale** 

**2.3 LVT111717**: Request for final approval of Terakee Farm PRUD Subdivision Phase 1 – **Presenter Steve Burton; Applicant, Brad Blanch** 