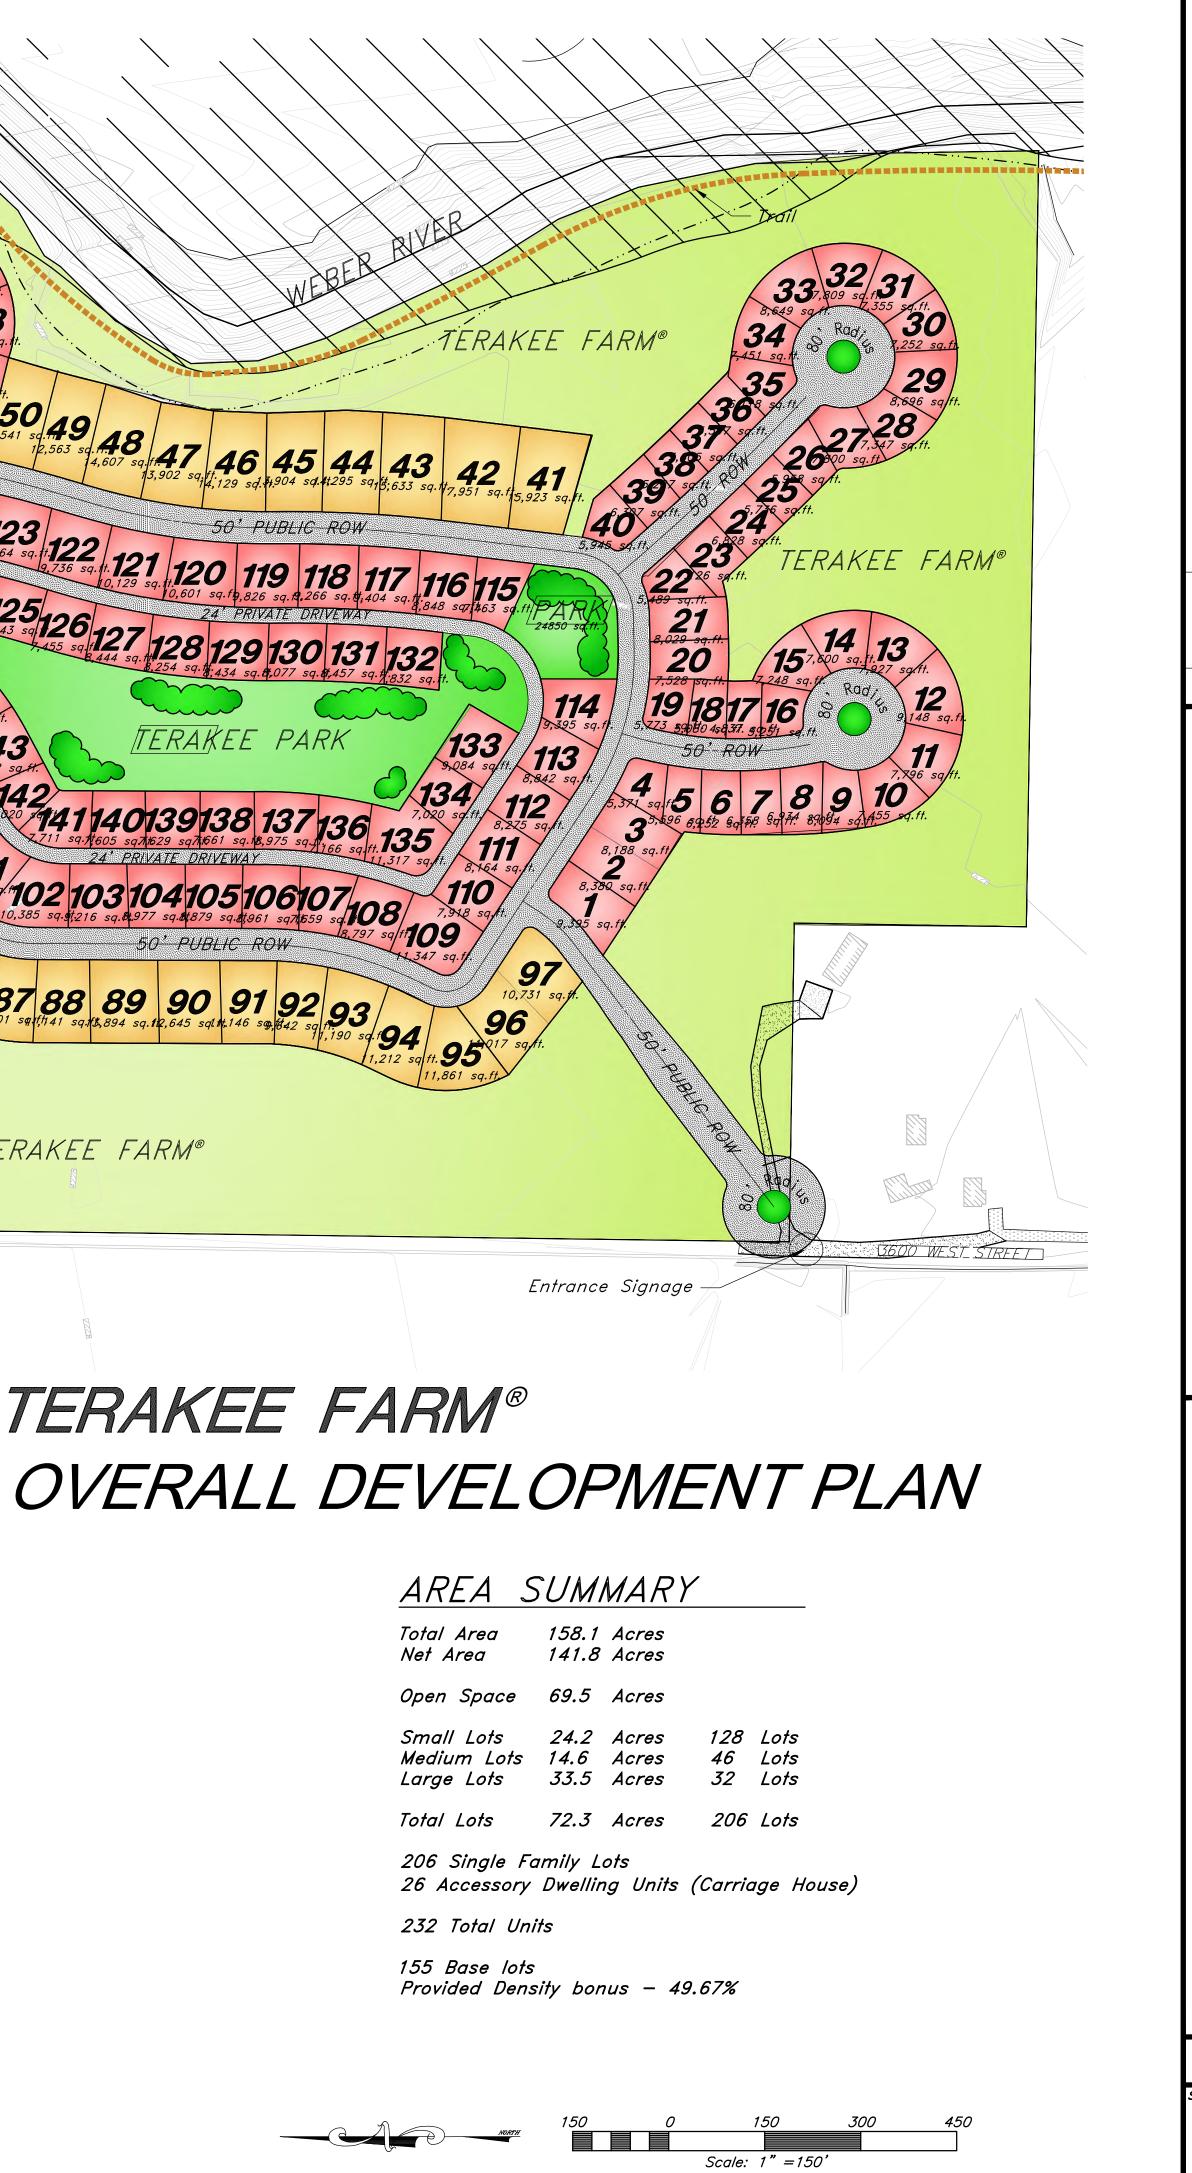

72 sq1 **2**, 751 sq1 **17**, 795 sq. **9**, **7**4 sq. **182** 10.077 sq. 100 906 sg.1 24' PRIVATE DRIVEWAY 83 101 \_ 50<sup>3</sup> PUBLIC ROW 84 1,555 sg.ft 85 4.ft. **86 87 88 89 90 91 92 93 93 94 1**, 190 sq. 1**94 1**, 190 sq. 1**94 1**, 190 sq. 1**94 1**, 212 sq ft. **1 206** 40,728 sq.ft. **175** 28,169 sq.ft. **205** 39,985 sq.ft. 176 TERAKEE FARM® 25,264 sq.ft **204** 39,243 sq.ft. **177** 22,625 sq.ft. **203** 38,870 sq.ft. **178** 22,077 sq.ff. **202** 41,131 sq.ft. TERAKEE FARM® 179 23,782 sq.ft. **201** 45,269 sq.ft. 1,164 sq.fi **200** 49,423 sq.ft. **199** 44,707 sq.ft. **196** 60,058 sq.ff. **197** 71,267 sq.ft. **198** 57,399 sq.ft. **195** 41,980 sq.ft. 50' PUBLIC ROW 194 42,108 sa. **190** 63,629 sq.ft. **192** 55,525 sq.ft. **191** 65,029 sq.ft. **193** 49,609 sq.ft.



| STA6       SOUTH       1475       EAST       BAG         STA6       SOUTH       1475       EAST       BAS         MAIN (801)394-4515       S.L.C (801)521-0222       FAX (801)         W W W. G R E AT B A S I N E N G I N E R I N | ON BRANCHART CONTRACTOR CONTRACTO                                                                                                                                                                                                           |
|------------------------------------------------------------------------------------------------------------------------------------------------------------------------------------------------------------------------------------|---------------------------------------------------------------------------------------------------