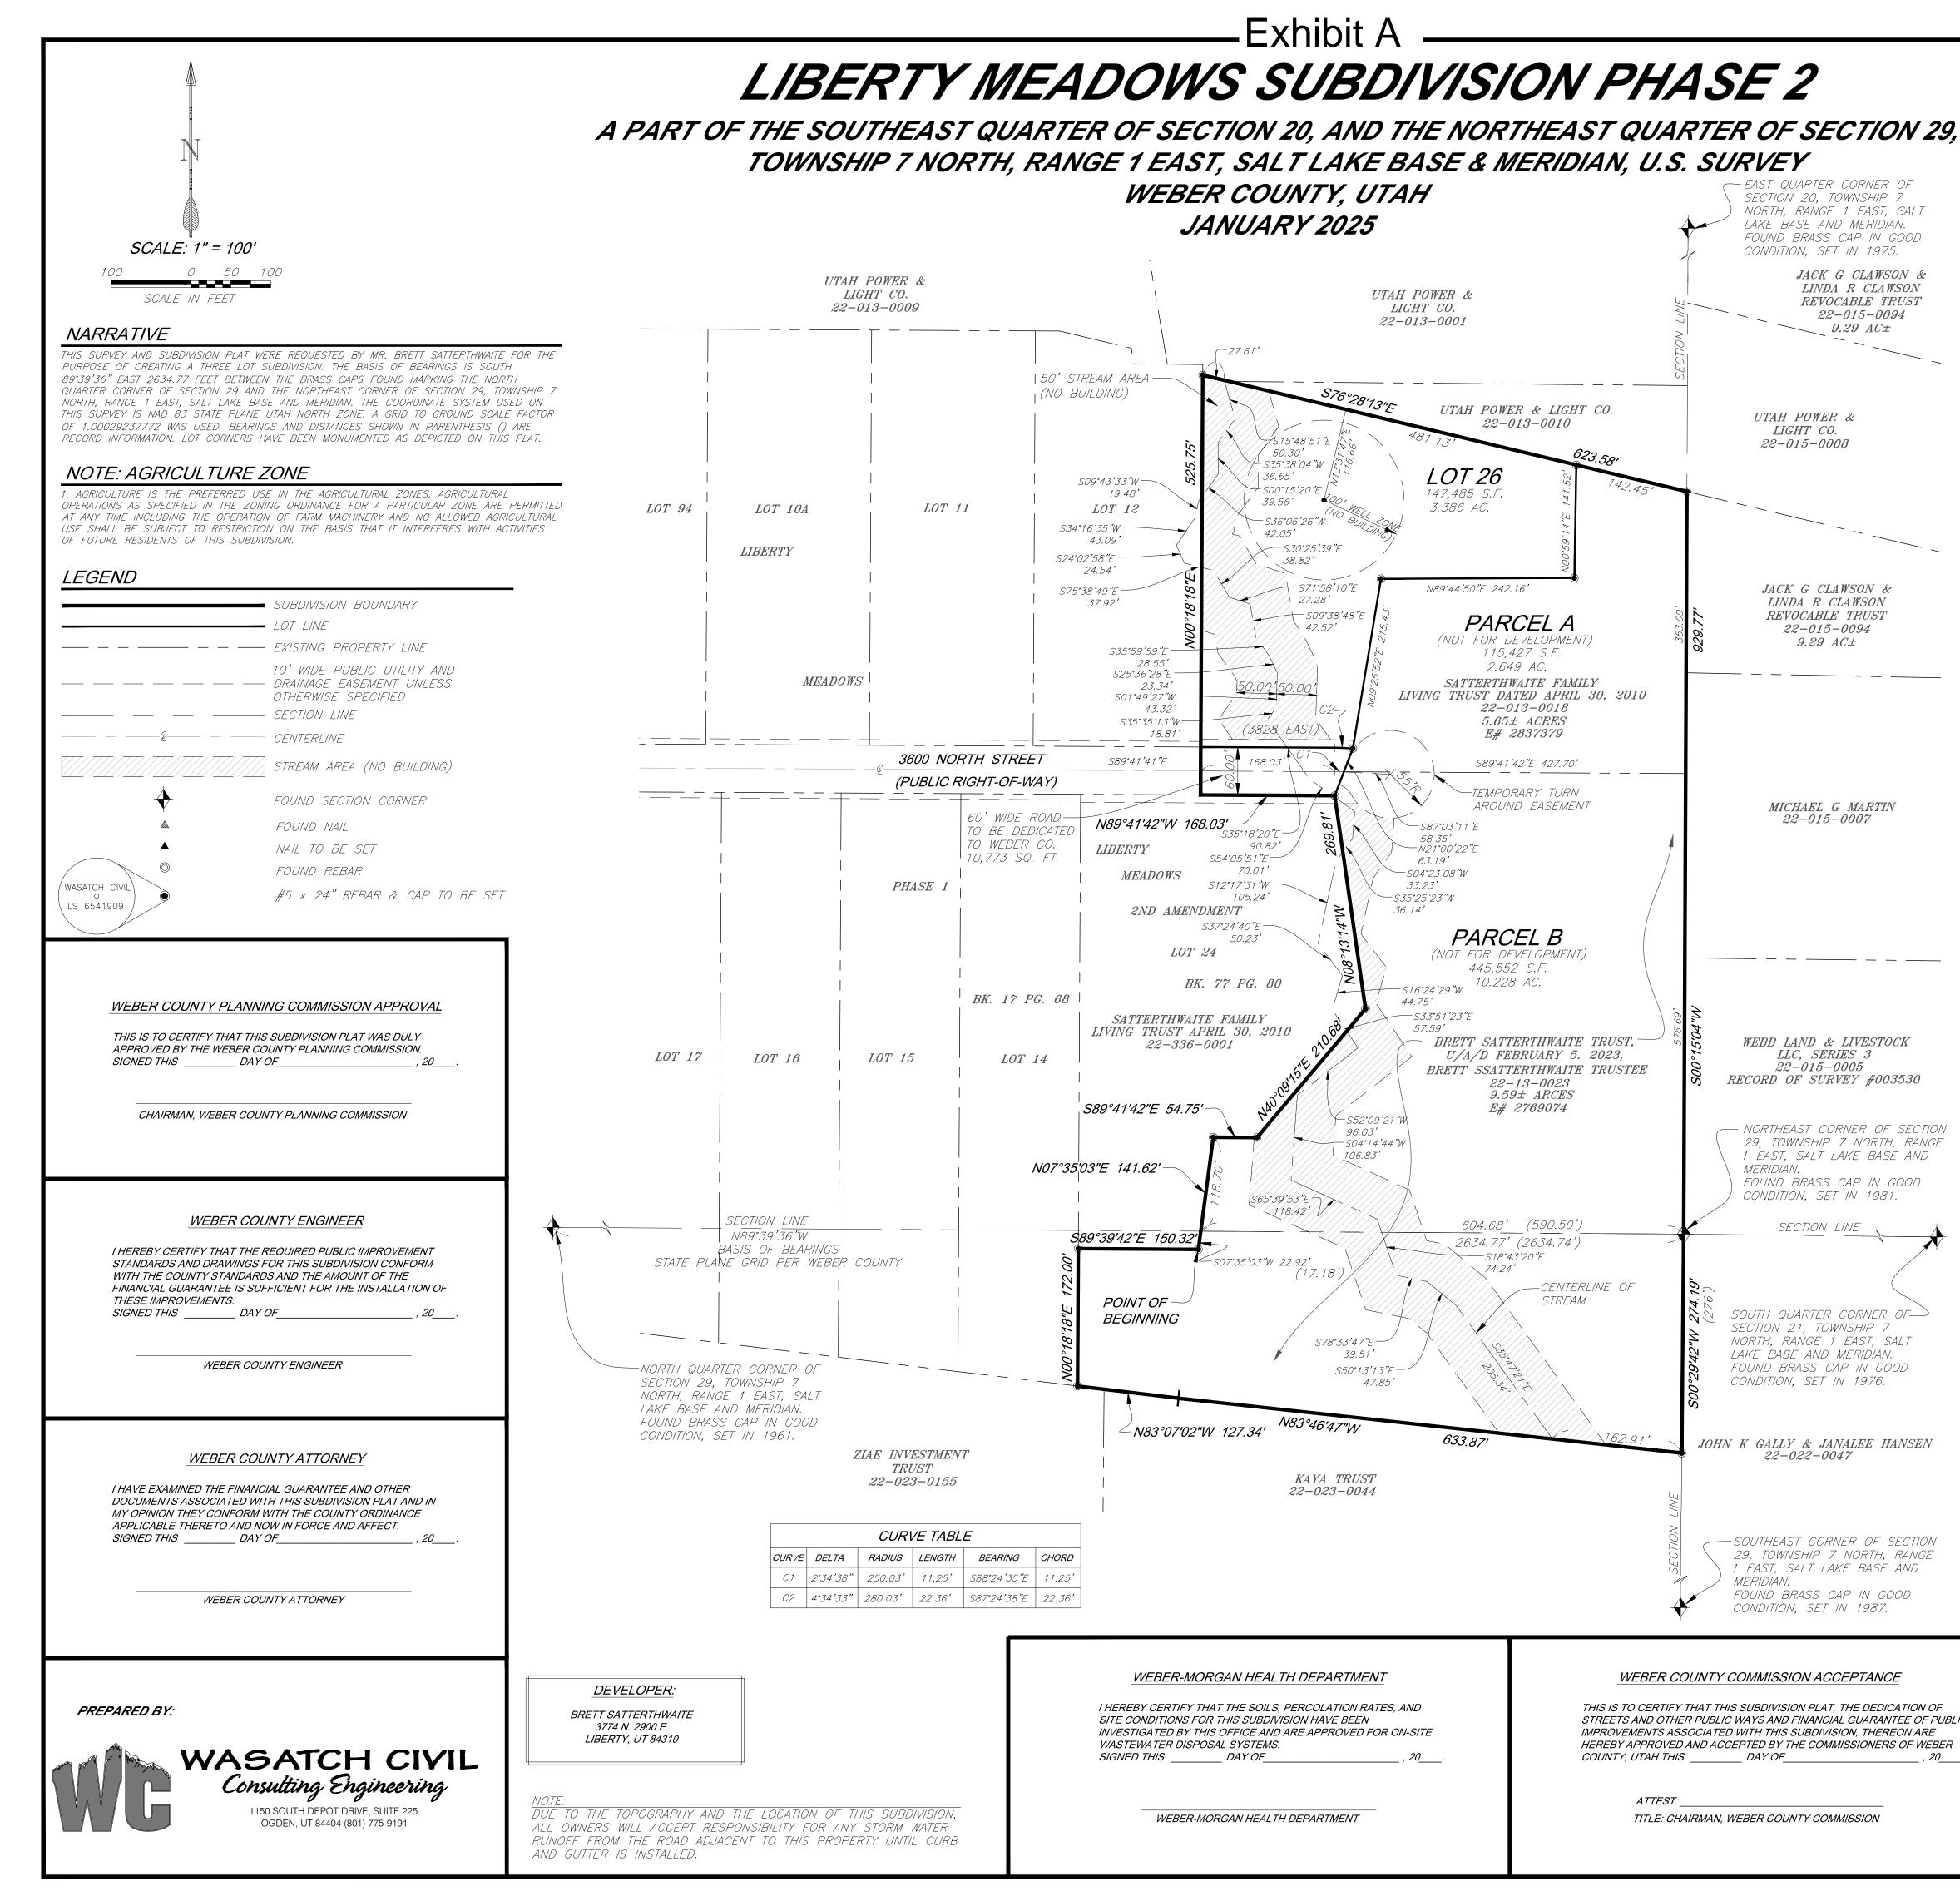

### **Staff Report for Weber County Planning Division**

Weber County Planning Division

**Synopsis** 

| <b>Application Information</b>                                               |                                                                                                                                                                 |          |                          |  |  |
|------------------------------------------------------------------------------|-----------------------------------------------------------------------------------------------------------------------------------------------------------------|----------|--------------------------|--|--|
| Application Request:                                                         | Consideration and action on a request for final approval of Liberty Meadows Phase 2<br>Subdivision. A single-lot subdivision located at 3807 E 3600 N, Liberty. |          |                          |  |  |
| Agenda Date:Wednesday, January 29, 2025Applicant:Lynn and Eric Satterthwaite |                                                                                                                                                                 |          |                          |  |  |
| File Number:                                                                 | UVL110724                                                                                                                                                       |          |                          |  |  |
| <b>Property Information</b>                                                  |                                                                                                                                                                 |          |                          |  |  |
| Approximate Address:                                                         | 3807 East 3600 North Eden, UT                                                                                                                                   |          |                          |  |  |
| Project Area:                                                                | 3.3 Acres                                                                                                                                                       |          |                          |  |  |
| Zoning:                                                                      | AV-3                                                                                                                                                            | AV-3     |                          |  |  |
| Existing Land Use:                                                           | Residential/Agricultural                                                                                                                                        |          |                          |  |  |
| Proposed Land Use:                                                           | Residential/Agricultural                                                                                                                                        |          |                          |  |  |
| Parcel ID:                                                                   | 22-013-0018                                                                                                                                                     |          |                          |  |  |
|                                                                              |                                                                                                                                                                 | atian 20 |                          |  |  |
| Township, Range, Section:                                                    | Township 7 North, Range 1 East, Se                                                                                                                              | ction 20 |                          |  |  |
| Adjacent Land Use                                                            |                                                                                                                                                                 |          |                          |  |  |
| North: Residential/Agrie                                                     | cultural                                                                                                                                                        | South:   | Residential/Agricultural |  |  |
| East: Agricultural                                                           |                                                                                                                                                                 | West:    | Residential              |  |  |
| Staff Information                                                            |                                                                                                                                                                 |          |                          |  |  |
| Report Presenter:                                                            | Felix Lleverino                                                                                                                                                 |          |                          |  |  |
|                                                                              | flleverino@co.weber.ut.us                                                                                                                                       |          |                          |  |  |
|                                                                              | 801-399-8767                                                                                                                                                    |          |                          |  |  |
| Report Reviewer:                                                             | RG                                                                                                                                                              |          |                          |  |  |
|                                                                              |                                                                                                                                                                 |          |                          |  |  |

### Background

The applicant has submitted a request for final plat approval of Liberty Meadows Phase 2 Subdivision, a single-lot subdivision. This lot is planned at the end of a public street called 3600 North. Section 106-2-4.010 requires that each lot has frontage on a street. The development plan includes construction drawings for the extension of the right-of-way and the roadway improvements sufficient to create frontage for lot 26 of Liberty Meadows Subdivision Phase 2.

The proposed subdivision and lot configuration conform to the zoning and subdivision requirements, including adequate frontage on a public road. The remaining parcel exceeds 5 acres of contiguous agricultural land. It has been verified that with the creation of the new lot boundary, the existing agricultural building meets the minimum yard setbacks of the AV-3 Zone.

<u>Lot area, frontage/width and yard regulations</u>: The AV-3 zone requires a minimum lot area of 3 acres and a minimum lot width of 150'. The proposed subdivision will gain access along a newly created segment of road known as 3600 North with an asphalt turn-around that is built to the fire district standards.

*Flood Plain:* The proposed subdivision is located in FEMA Zone "X" with a minimal flood hazards.

<u>Seasonal Stream</u>: The Weber County water course map does not depict an intermittent stream within the property, however, The Utah Automated Geographic Reference Center (AGRC) shows the presence of stream running through the western edge of the lot. The subdivision plat depicts location of the stream with its associated 50-foot setback and "No Build Area".

<u>Road Construction and Dedication</u>: A 24-foot wide asphalt segment of 3600 North Street that measures roughly 168 feet long will be built by the landowner. Where the road terminates, the owner will build a gravel temporary turn-around with a 45-foot radius. The county planning and engineering will require that the road be built or bonded before the subdivision plat may be recorded.

<u>Road Connectivity Plan</u>: The road connectivity plan submitted by the owner anticipates 3600 North Street stubbing to the furthest east edge of the Satterthwaite property.

<u>Review Agencies</u>: The Weber County Engineering Department will allow a deferral of curb, gutter and sidewalk and has provided specifications for a roadway extension. A revised plat is submitted and all outstanding comments from the County Surveyor's Office have been addressed. A condition of approval has been added to ensure that all conditions of the Engineering Division and Surveyor's Office will be met before recording. The Weber Fire District has reviewed and approved the proposed subdivision with a note requiring a home fire suppression system at the time of building permit.