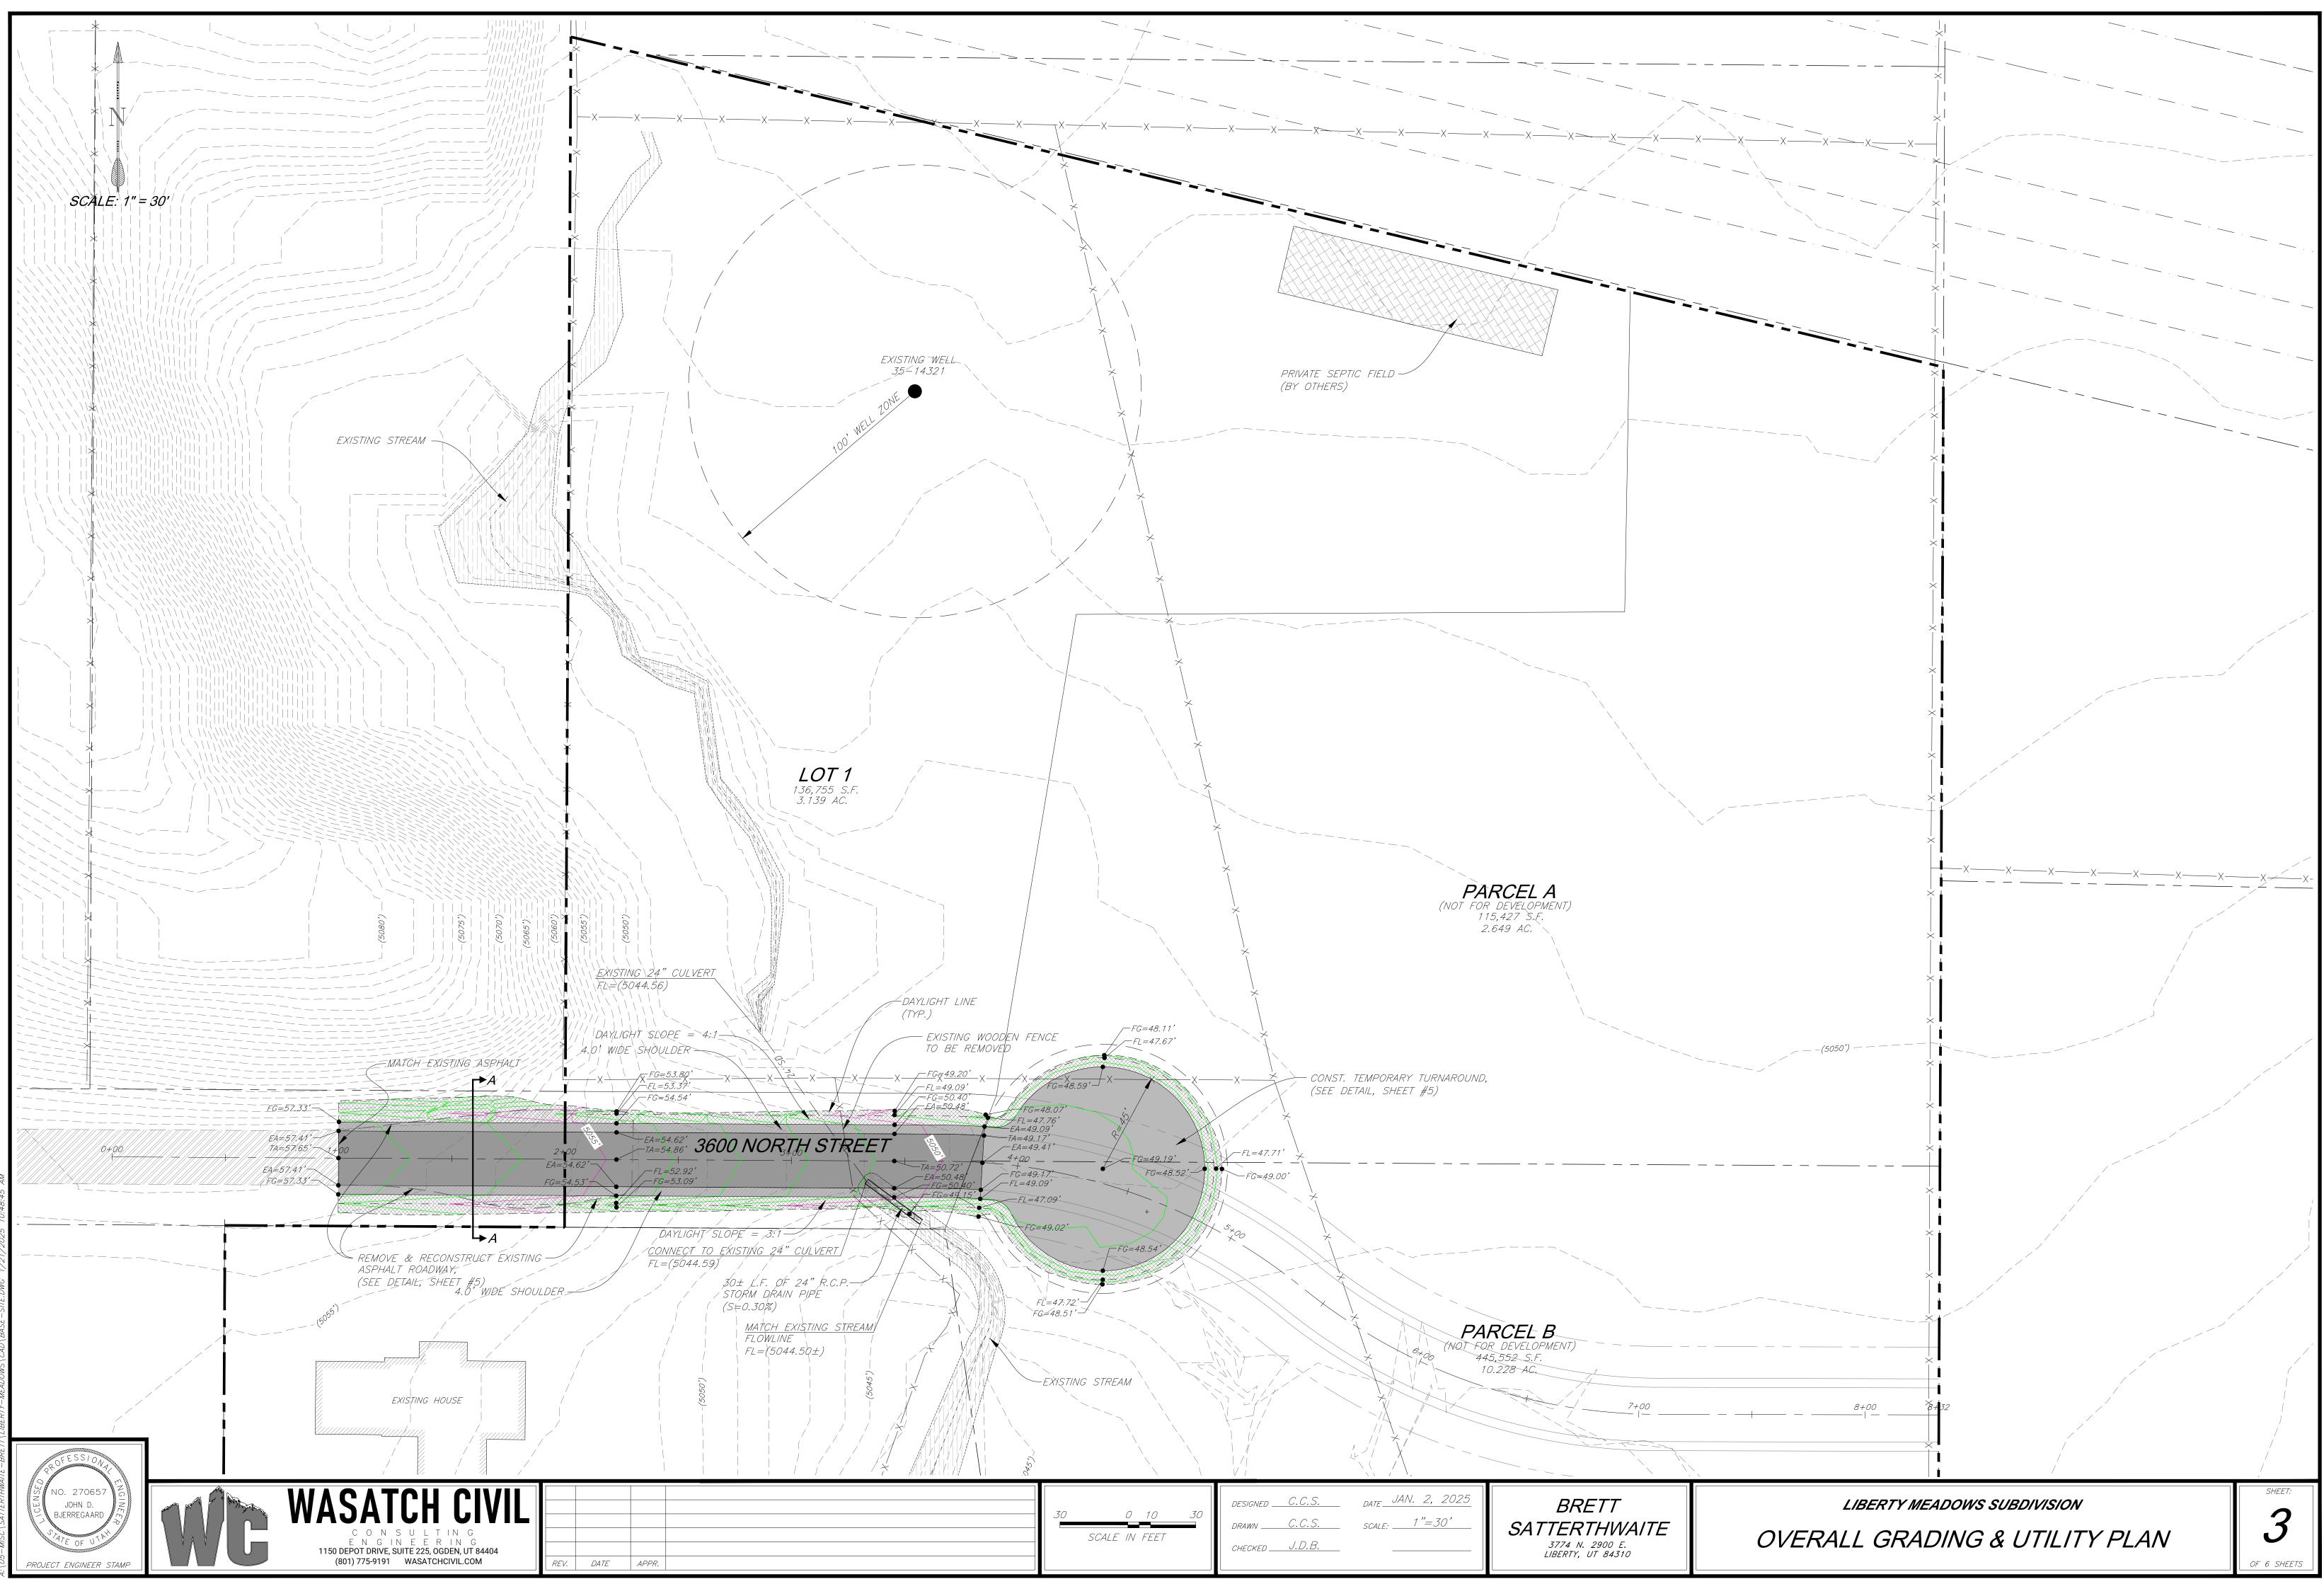

*Flood Plain:* The proposed subdivision is located in FEMA Zone "X" with a minimal flood hazards.

<u>Seasonal Stream</u>: The Weber County water course map does not depict an intermittent stream within the property, however, The Utah Automated Geographic Reference Center (AGRC) shows the presence of stream running through the western edge of the lot. The subdivision plat depicts location of the stream with its associated 50-foot setback and "No Build Area".

<u>Culinary and Secondary water</u>: The Culinary and secondary water will be served by a private well. The owner has obtained private well approval from the Weber-Morgan Health Department. Proof of a 48-hour pump test is included with the application.

<u>Septic System</u>: Septic feasibility from the Weber-Morgan Health Department is complete for the placement of an at-grade disposal system. The placement of the well is critical so as to provide the required 100-foot protection zone.

<u>Road Construction and Dedication</u>: A 24-foot wide asphalt segment of 3600 North Street that measures roughly 168 feet long will be built by the landowner. Where the road terminates, the owner will build a gravel temporary turn-around with a 45-foot radius. The county planning and engineering will require that the road be built or bonded before the subdivision plat may be recorded.