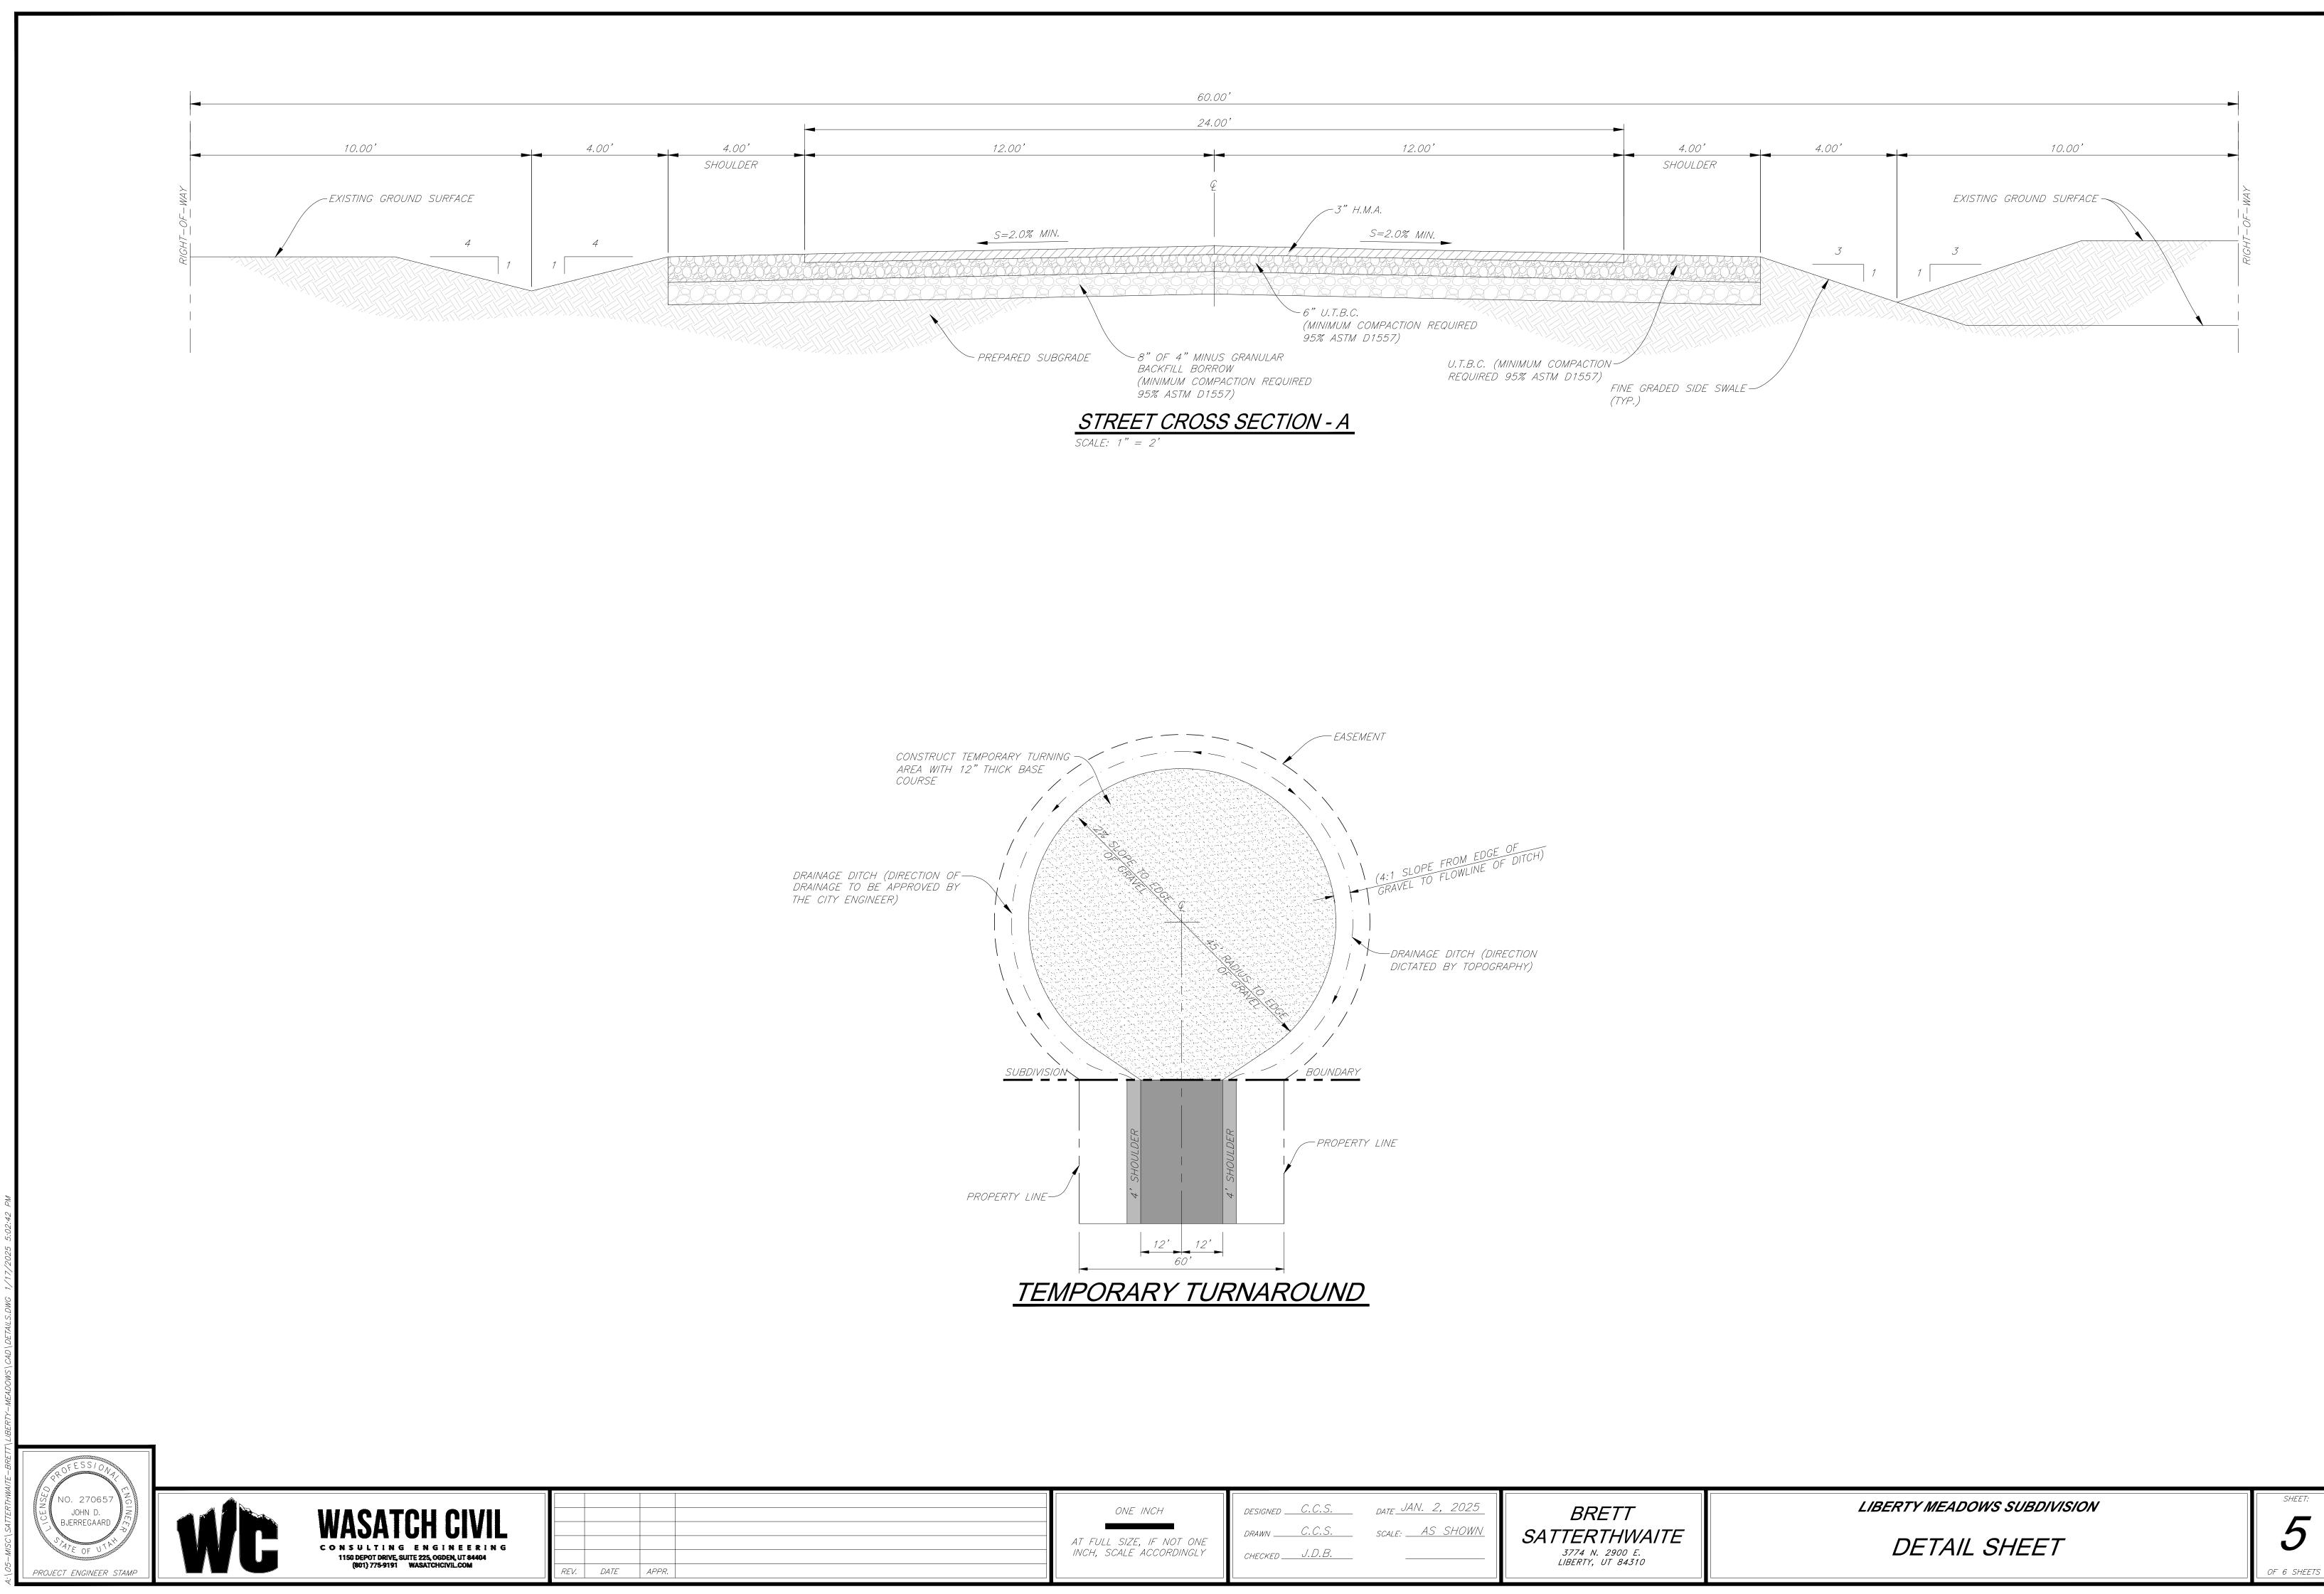

<u>Lot area, frontage/width and yard regulations</u>: The AV-3 zone requires a minimum lot area of 3 acres and a minimum lot width of 150'. The proposed subdivision will gain access along a newly created segment of road known as 3600 North with an asphalt turn-around that is built to the fire district standards.

<u>Road Construction and Dedication</u>: A 24-foot wide asphalt segment of 3600 North Street that measures roughly 168 feet long will be built by the landowner. Where the road terminates, the owner will build a gravel temporary turn-around with a 45-foot radius. The county planning and engineering will require that the road be built or bonded before the subdivision plat may be recorded.

<u>Road Connectivity Plan</u>: The road connectivity plan submitted by the owner anticipates 3600 North Street stubbing to the furthest east edge of the Satterthwaite property.

<u>Review Agencies</u>: The Weber County Engineering Department will allow a deferral of curb, gutter and sidewalk and has provided specifications for a roadway extension. A revised plat is submitted and all outstanding comments from the County Surveyor's Office have been addressed. A condition of approval has been added to ensure that all conditions of the Engineering Division and Surveyor's Office will be met before recording. The Weber Fire District has reviewed and approved the proposed subdivision with a note requiring a home fire suppression system at the time of building permit.