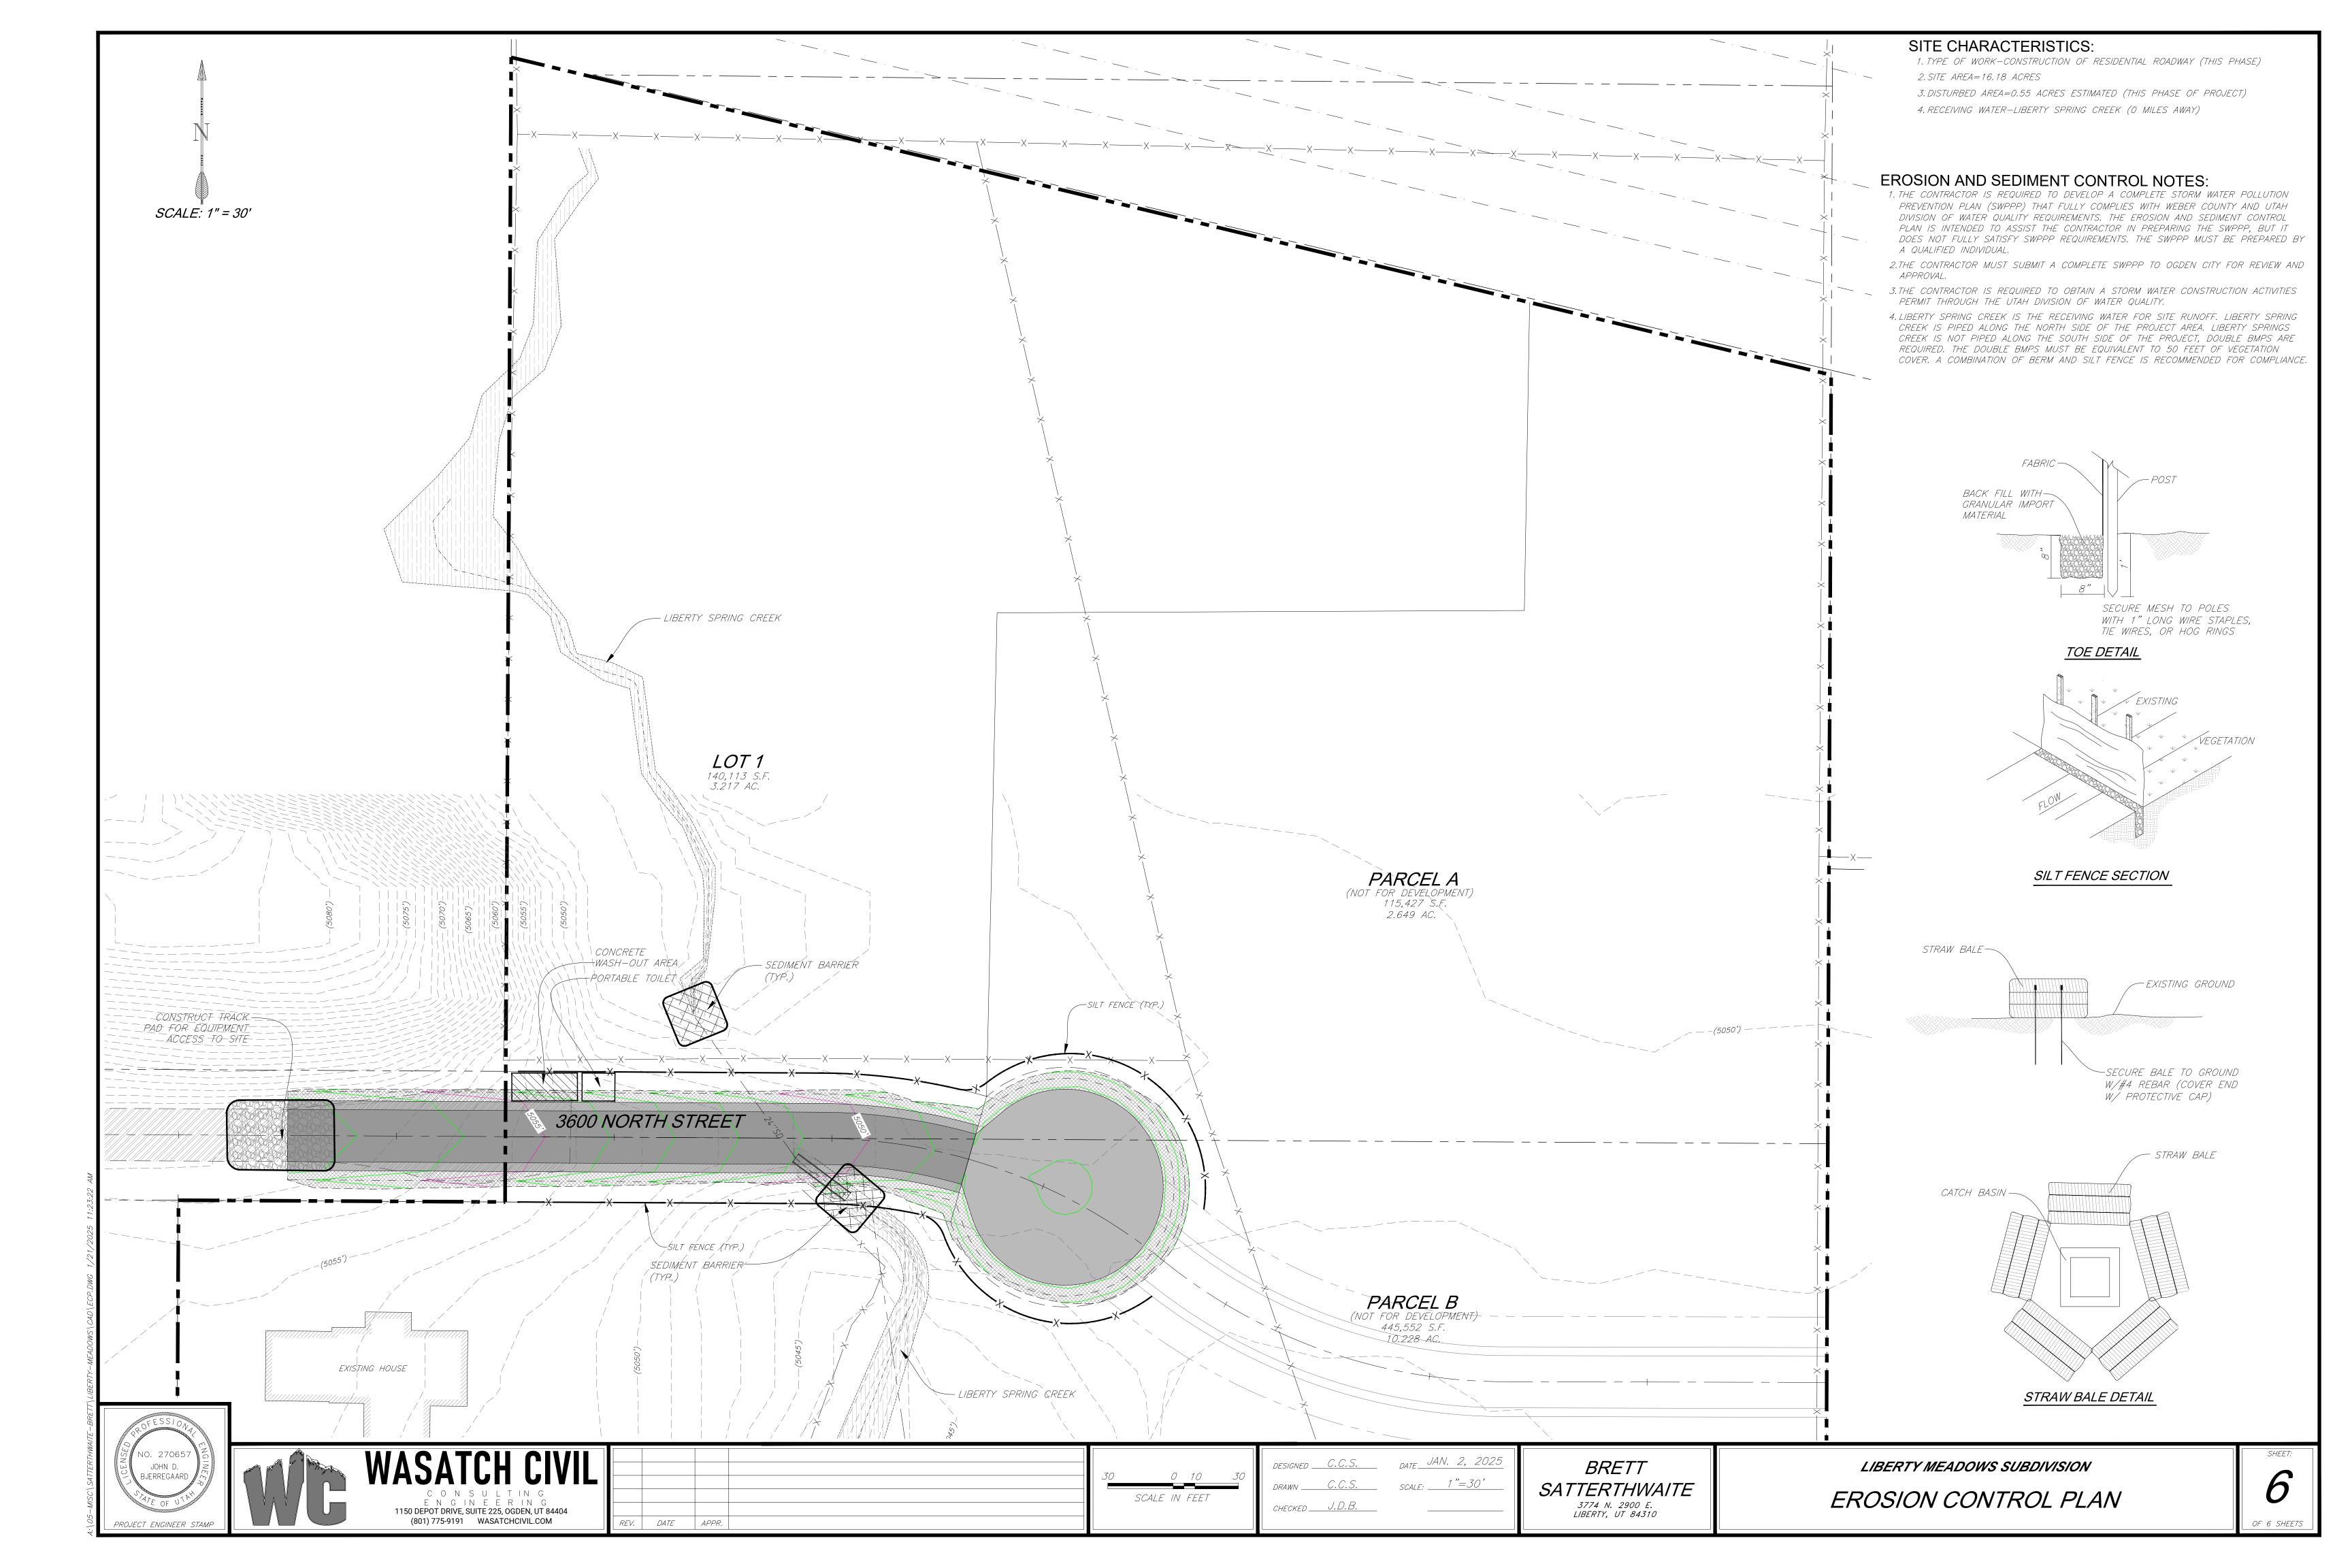

*Flood Plain:* The proposed subdivision is located in FEMA Zone "X" with a minimal flood hazards.

<u>Seasonal Stream</u>: The Weber County water course map does not depict an intermittent stream within the property, however, The Utah Automated Geographic Reference Center (AGRC) shows the presence of stream running through the western edge of the lot. The subdivision plat depicts location of the stream with its associated 50-foot setback and "No Build Area".

<u>Road Construction and Dedication</u>: A 24-foot wide asphalt segment of 3600 North Street that measures roughly 168 feet long will be built by the landowner. Where the road terminates, the owner will build a gravel temporary turn-around with a 45-foot radius. The county planning and engineering will require that the road be built or bonded before the subdivision plat may be recorded.

<u>Road Connectivity Plan</u>: The road connectivity plan submitted by the owner anticipates 3600 North Street stubbing to the furthest east edge of the Satterthwaite property.

<u>Review Agencies</u>: The Weber County Engineering Department will allow a deferral of curb, gutter and sidewalk and has provided specifications for a roadway extension. A revised plat is submitted and all outstanding comments from the County Surveyor's Office have been addressed. A condition of approval has been added to ensure that all conditions of the Engineering Division and Surveyor's Office will be met before recording. The Weber Fire District has reviewed and approved the proposed subdivision with a note requiring a home fire suppression system at the time of building permit.