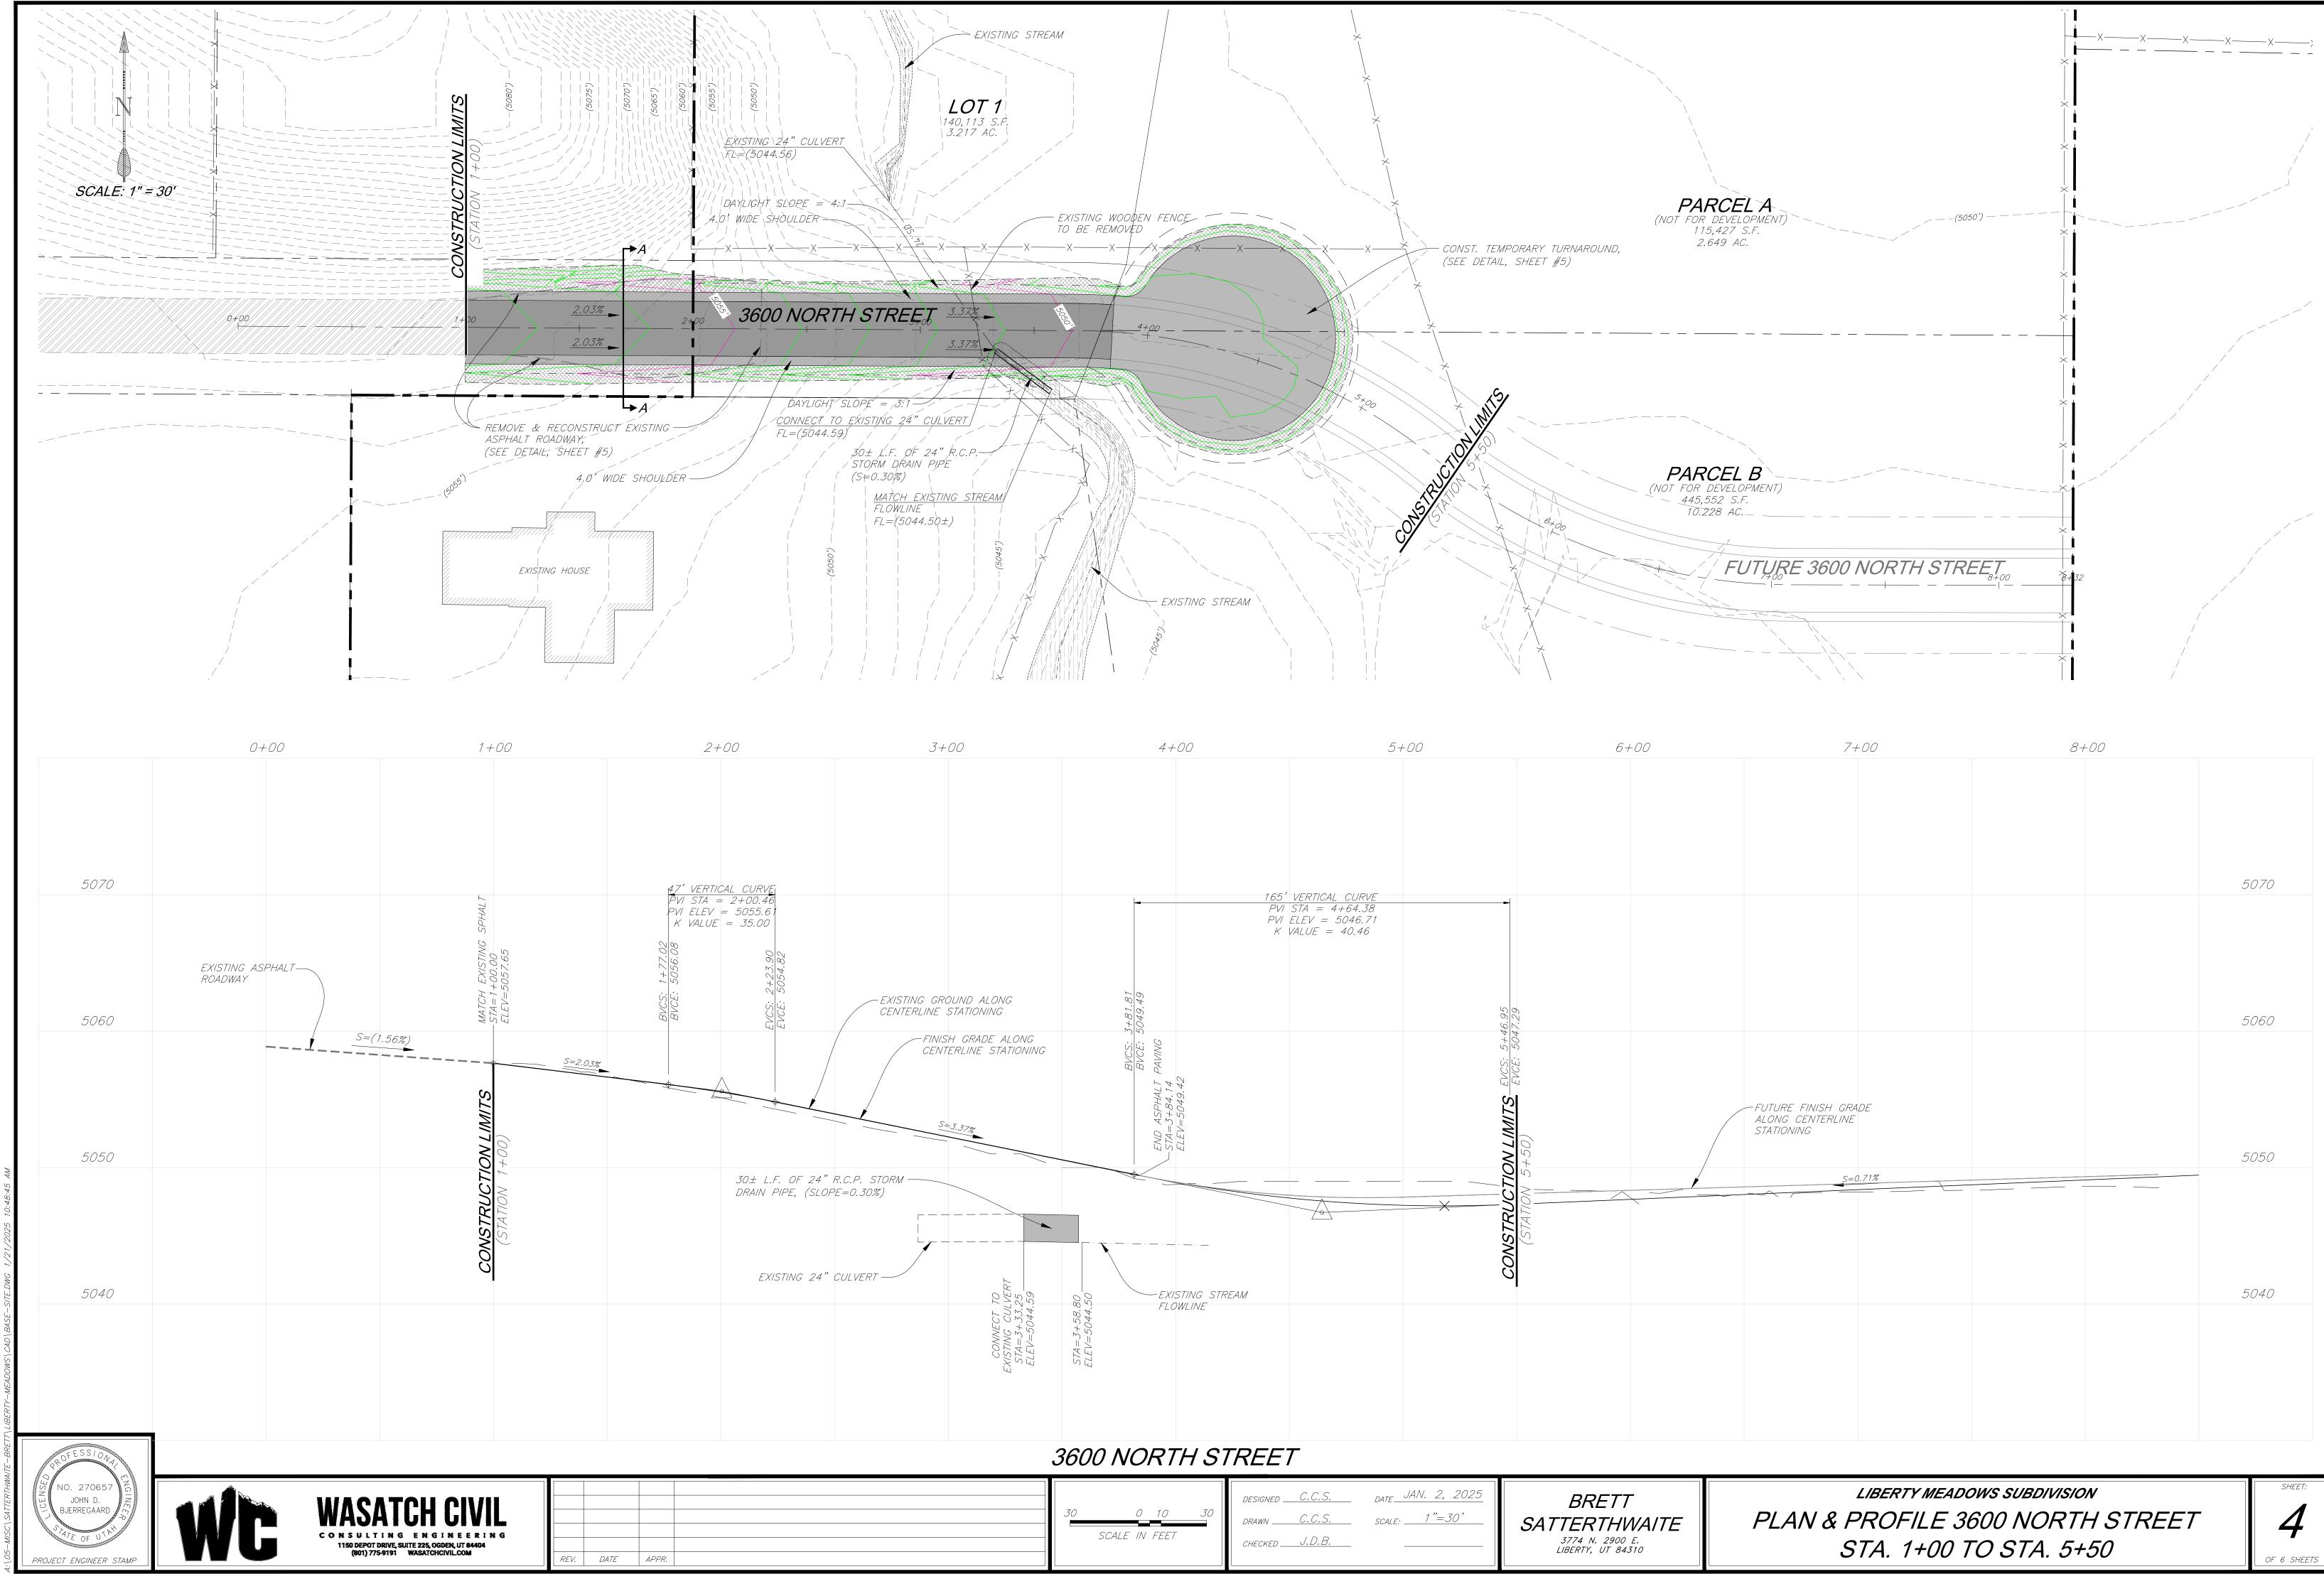

<u>Road Construction and Dedication</u>: A 24-foot wide asphalt segment of 3600 North Street that measures roughly 168 feet long will be built by the landowner. Where the road terminates, the owner will build a gravel temporary turn-around with a 45-foot radius. The county planning and engineering will require that the road be built or bonded before the subdivision plat may be recorded.

<u>Road Connectivity Plan</u>: The road connectivity plan submitted by the owner anticipates 3600 North Street stubbing to the furthest east edge of the Satterthwaite property.

<u>Review Agencies</u>: The Weber County Engineering Department will allow a deferral of curb, gutter and sidewalk and has provided specifications for a roadway extension. A revised plat is submitted and all outstanding comments from the County Surveyor's Office have been addressed. A condition of approval has been added to ensure that all conditions of the Engineering Division and Surveyor's Office will be met before recording. The Weber Fire District has reviewed and approved the proposed subdivision with a note requiring a home fire suppression system at the time of building permit.