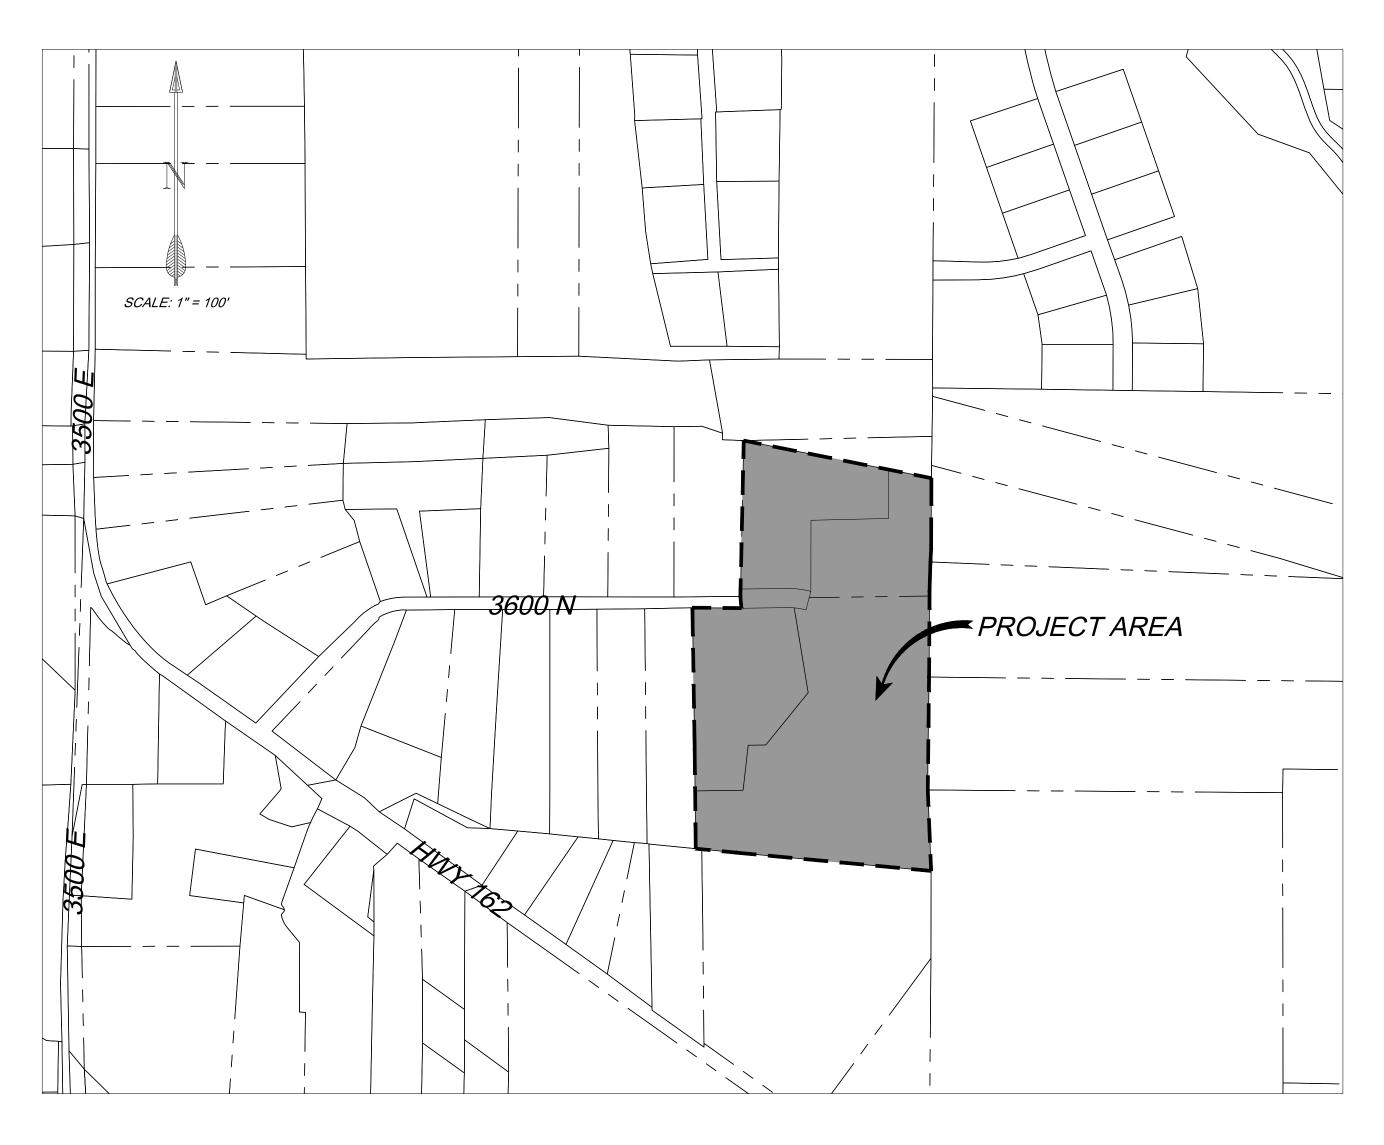

### **Staff Report for Weber County Planning Division**

Weber County Planning Division

**Synopsis** 

| <b>Application Information</b>                                               |                                                                                                                                                                 |          |                          |  |  |
|------------------------------------------------------------------------------|-----------------------------------------------------------------------------------------------------------------------------------------------------------------|----------|--------------------------|--|--|
| Application Request:                                                         | Consideration and action on a request for final approval of Liberty Meadows Phase 2<br>Subdivision. A single-lot subdivision located at 3807 E 3600 N, Liberty. |          |                          |  |  |
| Agenda Date:Wednesday, January 29, 2025Applicant:Lynn and Eric Satterthwaite |                                                                                                                                                                 |          |                          |  |  |
| File Number:                                                                 | UVL110724                                                                                                                                                       |          |                          |  |  |
| <b>Property Information</b>                                                  |                                                                                                                                                                 |          |                          |  |  |
| Approximate Address:                                                         | 3807 East 3600 North Eden, UT                                                                                                                                   |          |                          |  |  |
| Project Area:                                                                | 3.3 Acres                                                                                                                                                       |          |                          |  |  |
| Zoning:                                                                      | AV-3                                                                                                                                                            | AV-3     |                          |  |  |
| Existing Land Use:                                                           | Residential/Agricultural                                                                                                                                        |          |                          |  |  |
| Proposed Land Use:                                                           | Residential/Agricultural                                                                                                                                        |          |                          |  |  |
| Parcel ID:                                                                   | 22-013-0018                                                                                                                                                     |          |                          |  |  |
|                                                                              |                                                                                                                                                                 | atian 20 |                          |  |  |
| Township, Range, Section:                                                    | Township 7 North, Range 1 East, Se                                                                                                                              | ction 20 |                          |  |  |
| Adjacent Land Use                                                            |                                                                                                                                                                 |          |                          |  |  |
| North: Residential/Agrie                                                     | cultural                                                                                                                                                        | South:   | Residential/Agricultural |  |  |
| East: Agricultural                                                           |                                                                                                                                                                 | West:    | Residential              |  |  |
| Staff Information                                                            |                                                                                                                                                                 |          |                          |  |  |
| Report Presenter:                                                            | Felix Lleverino                                                                                                                                                 |          |                          |  |  |
|                                                                              | flleverino@co.weber.ut.us                                                                                                                                       |          |                          |  |  |
|                                                                              | 801-399-8767                                                                                                                                                    |          |                          |  |  |
| Report Reviewer:                                                             | RG                                                                                                                                                              |          |                          |  |  |
|                                                                              |                                                                                                                                                                 |          |                          |  |  |

### Background

The applicant has submitted a request for final plat approval of Liberty Meadows Phase 2 Subdivision, a single-lot subdivision. This lot is planned at the end of a public street called 3600 North. Section 106-2-4.010 requires that each lot has frontage on a street. The development plan includes construction drawings for the extension of the right-of-way and the roadway improvements sufficient to create frontage for lot 26 of Liberty Meadows Subdivision Phase 2.