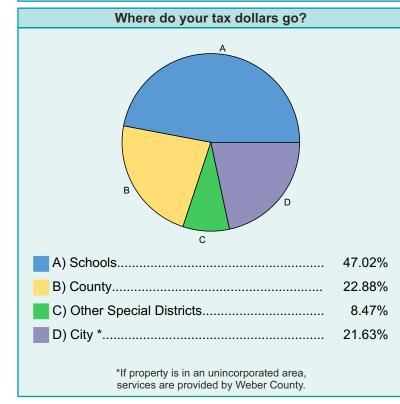

## Parcel Number: 07-512-0015 Tax Area: 27 Property Located at: 5902 S 1050 E

Primary Property: Full time residence, taxed at 55% of market value. Non-Primary Property: Taxed at 100% of market value.

| Property Type                                                                                                                                             |                                | Last Year's<br>Market Value (2019) | Last Year's<br>Taxable Value (2019) | This Year's<br>Market Value (2020) | This Year's<br>Taxable Value (2020) |
|-----------------------------------------------------------------------------------------------------------------------------------------------------------|--------------------------------|------------------------------------|-------------------------------------|------------------------------------|-------------------------------------|
| RESIDENTIAL LAND W/BUILDING                                                                                                                               | PRIMARY                        | 832,000                            | 457,600                             | 865,000                            | 475,750                             |
|                                                                                                                                                           |                                |                                    |                                     |                                    |                                     |
|                                                                                                                                                           |                                |                                    |                                     |                                    |                                     |
|                                                                                                                                                           |                                |                                    |                                     |                                    |                                     |
|                                                                                                                                                           |                                |                                    |                                     |                                    |                                     |
| Total Property Values<br>TAXING ENTITIES<br>Each entity sets their own budget. For questions about taxes<br>charged, please contact that specific entity. |                                | 832,000                            | 457,600                             | 865,000                            | 475,750                             |
|                                                                                                                                                           |                                | 2019<br>Taxes Last Year            |                                     | 2020<br>Taxes This Year            |                                     |
|                                                                                                                                                           |                                | Tax Rate                           | Tax Amount (\$)                     | Tax Rate                           | Tax Amount (\$)                     |
| Weber School District                                                                                                                                     | (801)476-7841                  | .004377                            | 2,002.92                            | .004178                            | 1,987.68                            |
| Statewide School Basic Levy                                                                                                                               |                                | .001661                            | 760.07                              | .001628                            | 774.52                              |
| State Charter School Levy Weber                                                                                                                           | (801)476-7841                  | .000072                            | 32.95                               | .000062                            | 29.50                               |
| TOTAL FOR SCHOOLS                                                                                                                                         |                                |                                    | 2,795.94                            |                                    | 2,791.70                            |
| Weber County                                                                                                                                              | (801)399-8000                  | .001908                            | 873.10                              | .001720                            | 818.29                              |
| Weber County G O Bond Fund                                                                                                                                | (801)399-8000                  | .000209                            | 95.64                               | .000185                            | 88.01                               |
| Library                                                                                                                                                   | (801)399-8000                  | .000493                            | 225.60                              | .000458                            | 217.89                              |
| Weber / Morgan Health                                                                                                                                     | (801)399-8000                  | .000099                            | 45.30                               | .000092                            | 43.77                               |
| Paramedic Fund                                                                                                                                            | (801)399-8000                  | .000145                            | 66.35                               | .000135                            | 64.23                               |
| Assess & Collect / County<br>Weber County Flood Control                                                                                                   | (801)399-8000<br>(801)399-8000 | .000258<br>.000000                 | 118.06<br>0.00                      | .000240<br>.000026                 | 114.18<br>12.37                     |
| TOTAL FOR COUNTY                                                                                                                                          | (801)399-8000                  | .000000                            | 1,424.05                            | .000020                            | 1,358.74                            |
| South Ogden City                                                                                                                                          | (801)622-2702                  | .002700                            | 1,235.52                            | .002700                            | 1,284.53                            |
| TOTAL FOR CITY                                                                                                                                            | (001)022-2102                  | .002700                            | 1,235.52                            | .002700                            | 1,284.53                            |
| Weber Basin Water - General                                                                                                                               | (801)771-1677                  | .000153                            | 70.01                               | .000146                            | 69.46                               |
| Central Weber Sewer Distr                                                                                                                                 | (801)731-3011                  | .000607                            | 277.76                              | .000564                            | 268.32                              |
| Mosquito Abatement Distr                                                                                                                                  | (801)392-1630                  | .000101                            | 46.22                               | .000094                            | 44.72                               |
| Assess & Collect / State                                                                                                                                  | ()                             | .000009                            | 4.12                                | .000012                            | 5.71                                |
| Weber Area 911 And Em Serv                                                                                                                                | (801)395-8914                  | .000239                            | 109.37                              | .000241                            | 114.66                              |
| TOTAL FOR SPECIAL DISTRICTS                                                                                                                               |                                |                                    | 507.48                              |                                    | 502.87                              |
| TOTAL FOR ASSESSED TAXES                                                                                                                                  |                                | .013031                            | 5,962.99                            | .012481                            | 5,937.84                            |
| Weber Basin Wtr Chg                                                                                                                                       | (801)771-1677                  |                                    | 242.60                              |                                    | 266.72                              |
| TOTAL OTHER CHARGES/TAX RELIEF                                                                                                                            |                                |                                    | 242.60                              |                                    | 266.72                              |
| GRAND TOTAL FOR ASSESSED TAXES AND OTHER                                                                                                                  |                                |                                    | 6,205.59                            |                                    | 6,204.56                            |
| PAYMENTS                                                                                                                                                  |                                |                                    |                                     |                                    | 0.00                                |
|                                                                                                                                                           |                                |                                    |                                     |                                    |                                     |
|                                                                                                                                                           |                                |                                    |                                     |                                    |                                     |
|                                                                                                                                                           |                                |                                    |                                     |                                    |                                     |
|                                                                                                                                                           |                                |                                    |                                     |                                    |                                     |
|                                                                                                                                                           |                                |                                    |                                     |                                    |                                     |
|                                                                                                                                                           |                                |                                    |                                     |                                    |                                     |
|                                                                                                                                                           |                                |                                    |                                     |                                    |                                     |
|                                                                                                                                                           |                                |                                    |                                     |                                    |                                     |
|                                                                                                                                                           |                                |                                    |                                     |                                    |                                     |
|                                                                                                                                                           | TOTAL DUE (\$)                 |                                    |                                     |                                    | 6,204.56                            |

Weber County collects taxes and tax notice charges on behalf of 91 entities across the county. Each entity sets its own rate or charge. For more information, call their phone numbers listed above.